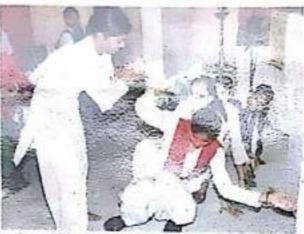

# अनुश्रुति के बच्चों ने सीखी एक्शन पेंटिंग

रङ्की हमारे संवाददाता

सनातन धर्म प्रकाश चंद पीजी कालेज में चित्रकला वर्कशाप में आई आईटी से आये अनुश्रुति के बच्चों को अनेक प्रकार की चित्रकला की जानकारी दी गई।

डॉ. अर्चना चीहान ने बच्चों को दीवार पर प्रागैतिहासिक कलाकृतियां बनाकर दिखाई। स्वयं बच्चों ने भी दीवारों पर आकृतियां उकेरीं। इसके अलावा रुमन कुमारी ने एक्शन पेंटिंग, प्रीति कश्यप ने हैंड, मेड शीट पर गणेश और शिवजी ने स्क्रीन प्रिटिंग सिखायी। अनुश्रुति के इन

#### चित्रकला वर्कशॉप

- सनातन धर्म पीसी पीजी कॉलेज में आयोजित हुई चित्रकला वर्कशॉप
- मूक बंधिर बच्चों ने बेहद सहजता से सभी कलाओं को सीखा

मूक बिधर बच्चों ने यहां सिखायी गयी सभी कलाओं को बड़ी सहजता से सीखा। अनुश्रुति के बच्चों ने विद्यालय की छात्राओं के साथ उत्साहपूर्वक मिलकर कार्य किया। सभी ने अनुश्रुति से आये बच्चों के कार्य की भी सराहना की।

दैनिक जागरण

देहरादून/हरिद्वार, 6 नवंबर 2015

दीवारों पर उकेरीं आकृतियां

रुड़की: श्री सनातन धर्म प्रकाश चंद्र महाविद्यालय में आयोजित चित्रकला कार्यशाला में आइआइटी से आए अनुश्रुति के छात्र-छात्राओं को अनेक प्रकार की चित्रकला की जानकारी दी गई। डॉ. अर्चना चौहान ने बच्चो को दीवार पर प्रागैतिहासिक कला की कृतियों को बनाकर दिखाया। स्वयं छात्र-छात्राओं ने भी दीवारों पर आकृतियां उकेरी। इसके अलावा रुमून कुमारी ने एक्शन पेटिंग, प्रीति कश्यप ने हंड मंड शीट पर गणेश जी और शिवानी ने स्कीन प्रिटिंग सिखाई। अनुश्रुति के सभी छात्र छात्राएं मूक बचिर होते हुए भी यहां सिखाई गई सभी कलाओं को बड़ी सहजता से सीखा।