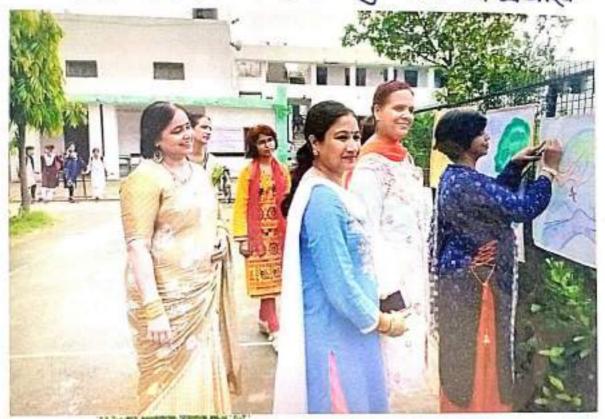

# अनुश्रुति के बच्चों ने सीखी एक्शन पेंटिंग

रङ्की हमारे संवाददाता

सनातन धर्म प्रकाश चंद पीजी कालेज में चित्रकला वर्कशाप में आई आईटी से आये अनुश्रुति के बच्चों को अनेक प्रकार की चित्रकला की जानकारी दी गई।

डॉ. अर्चना चीहान ने बच्चों को दीवार पर प्रागैतिहासिक कलाकृतियां बनाकर दिखाई। स्वयं बच्चों ने भी दीवारों पर आकृतियां उकेरीं। इसके अलावा रुमन कुमारी ने एक्शन पेंटिंग, प्रीति कश्यप ने हैंड, मेड शीट पर गणेश और शिवजी ने स्क्रीन प्रिटिंग सिखायी। अनुश्रुति के इन

#### चित्रकला वर्कशॉप

- सनातन धर्म पीसी पीजी कॉलेज में आयोजित हुई चित्रकला वर्कशॉप
- मूक बंधिर बच्चों ने बेहद सहजता से सभी कलाओं को सीखा

मूक बिधर बच्चों ने यहां सिखायी गयी सभी कलाओं को बड़ी सहजता से सीखा। अनुश्रुति के बच्चों ने विद्यालय की छात्राओं के साथ उत्साहपूर्वक मिलकर कार्य किया। सभी ने अनुश्रुति से आये बच्चों के कार्य की भी सराहना की।

दैनिक जागरण

देहरादून/हरिद्वार, 6 नवंबर 2015

दीवारों पर उकेरीं आकृतियां

रुड़की: श्री सनातन धर्म प्रकाश चंद्र महाविद्यालय में आयोजित चित्रकला कार्यशाला में आइआइटी से आए अनुश्रुति के छात्र-छात्राओं को अनेक प्रकार की चित्रकला की जानकारी दी गई। डॉ. अर्चना चौहान ने बच्चो को दीवार पर प्रागैतिहासिक कला की कृतियों को बनाकर दिखाया। स्वयं छात्र-छात्राओं ने भी दीवारों पर आकृतियां उकेरी। इसके अलावा रुमून कुमारी ने एक्शन पेटिंग, प्रीति कश्यप ने हंड मंड शीट पर गणेश जी और शिवानी ने स्कीन प्रिटिंग सिखाई। अनुश्रुति के सभी छात्र छात्राएं मूक बचिर होते हुए भी यहां सिखाई गई सभी कलाओं को बड़ी सहजता से सीखा।