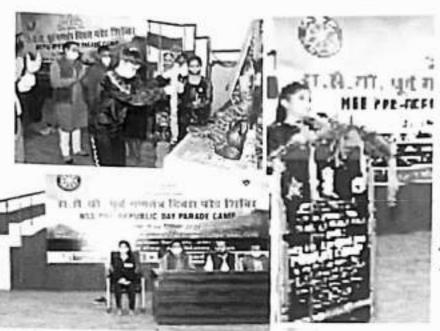

#### State Level poster Compt. M.K.P. (Pu) College, DDN.

M.K.P. (P.5) College, Dehradun has organized State level competition on homen's day & march 2016 - Topic D women Empour ment. @ Awareness about HIV/AIDS 1 Beti bacharo, beti padao In this compt- 10 Students have participated and Km. Deepmala of M.A. I Sem has Particepants Nom got Ist prize. (6) Chanda (7) Preeti Say @ periganta ( Find Shahuutig 1 Shorting Kanya Snatkottar Mahavidyahaya eepmon Roorkee (10) Preeti 1 Huma