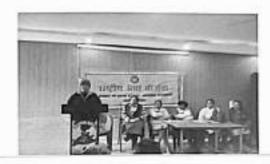

#### State Level poster Compt. M.K.P. (Pu) College, DDN.

M.K.P. (P.5) College, Dehradun has organized State level competition on homen's day & march 2016 - Topic D women Empour ment. @ Awareness about HIV/AIDS 1 Beti bacharo, beti padao In this compt- 10 Students have participated and Km. Deepmala of M.A. I Sem has Particepants Nom got Ist prize. (6) Chanda (7) Preeti Say @ periganta ( Find Shahuutig 1 Shorting Kanya Snatkottar Mahavidyahaya eepmon Roorkee (10) Preeti 1 Huma