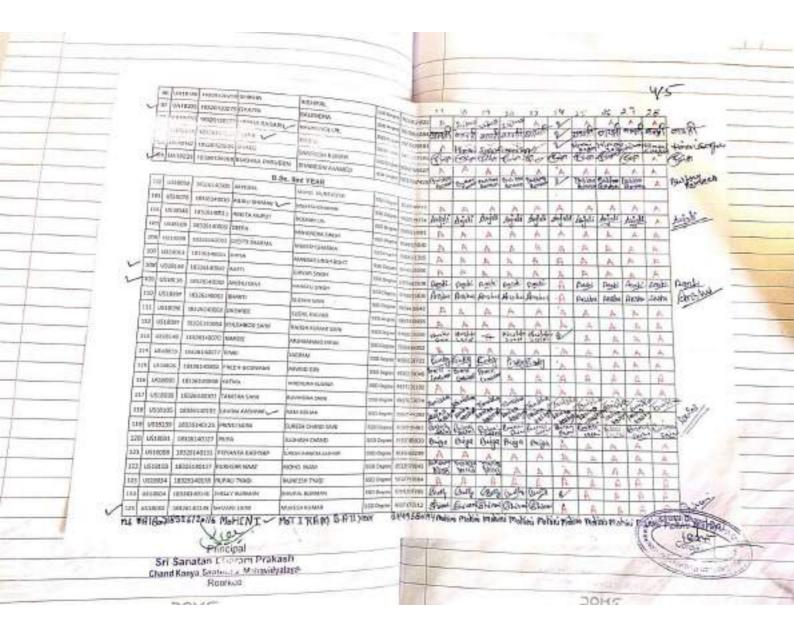

|           | 100       | 1        | -         | by Solder,          |
| 100  | LIETE  | en to     | 126 2125      | SELECTION             | ONU.           | REWER                        |            | X1 FR05436             |                     | A         | A                 | Town.    | 10012      | Day -            | to        | 6         | V        | اليسا     | King                |
| 180  |        | -         |               | 1                     |                |                              |            |                        | -                   | 1         | -                 | L B      | A          | h                | A         | A         | 1 2      |           | 12                  |

Sri Sanatan Dhararo Prakash Chard Kanya Crass and Amandyalaya Roomaa

DOME



|     |         |            |                        |                                         |                         |             | -                                       |           |           |          |           |         |           |            |         |           | 5/       | 5         |
|-----|---------|------------|------------------------|-----------------------------------------|-------------------------|-------------|-----------------------------------------|-----------|-----------|----------|-----------|---------|-----------|------------|---------|-----------|----------|-----------|
| I   | de v    | ATTINO -   | 17326120035            | nsq.                                    | Hed YEAR                |             | +                                       | 988