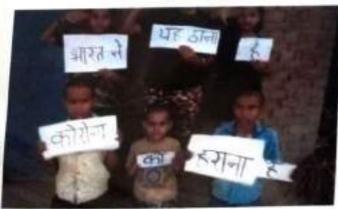

#### State Level poster Compt. M.K.P. (Pu) College, DDN.

M.K.P. (P.5) College, Dehradun has organized State level competition on homen's day & march 2016 - Topic D women Empour ment. @ Awareness about HIV/AIDS 1 Beti bacharo, beti padao In this compt- 10 Students have participated and Km. Deepmala of M.A. I Sem has Particepants Nom got Ist prize. (6) Chanda (7) Preeti Say @ periganta ( Find Shahuutig 1 Shorting Kanya Snatkottar Mahavidyahaya eepmon Roorkee (10) Preeti 1 Huma