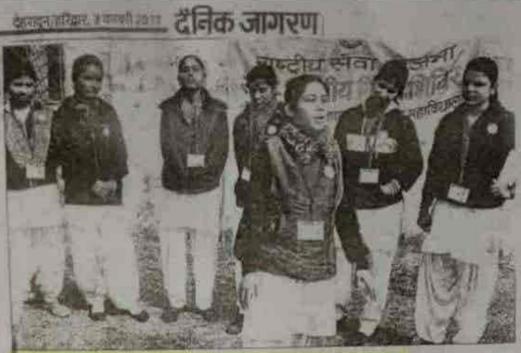

दैनिक जागरण

देहरादून/हरिद्वार, 6 नवंबर 2015

दीवारों पर उकेरीं आकृतियां

रुड़की: श्री सनातन धर्म प्रकाश चंद्र महाविद्यालय में आयोजित चित्रकला कार्यशाला में आइआइटी से आए अनुश्रुति के छात्र-छात्राओं को अनेक प्रकार की चित्रकला की जानकारी दी गई। डॉ. अर्चना चौहान ने बच्चो को दीवार पर प्रागैतिहासिक कला की कृतियों को बनाकर दिखाया। स्वयं छात्र-छात्राओं ने भी दीवारों पर आकृतियां उकेरी। इसके अलावा रुमून कुमारी ने एक्शन पेटिंग, प्रीति कश्यप ने हंड मंड शीट पर गणेश जी और शिवानी ने स्कीन प्रिटिंग सिखाई। अनुश्रुति के सभी छात्र छात्राएं मूक बचिर होते हुए भी यहां सिखाई गई सभी कलाओं को बड़ी सहजता से सीखा।