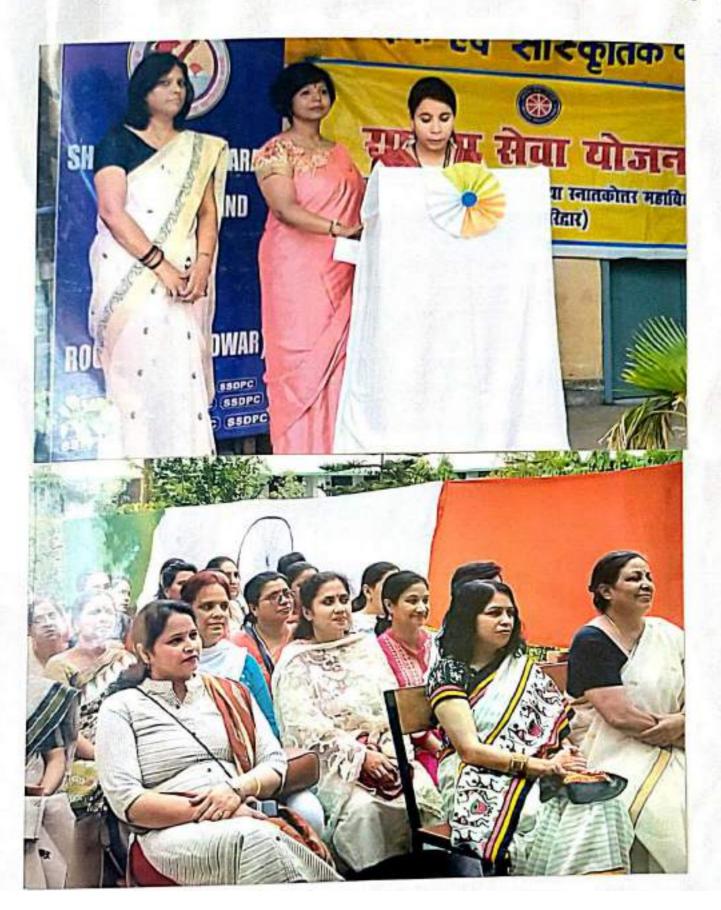

# वाद - विवाद प्रतिभागीता

राजनीति विद्यान तथा रामाणशास्त्र विभाग की और से अहाविशातभ स्तरीय बाद - विवाद प्रातिभोगीता का अग्रियां जा रहा है, तिस्का विवर्ष भिक्तवल है। विषय १ - कामकागी जहिलाएं : स्वामार्ण- मूल्यों का विकास (3-14= 19-15 (A) HATE) न्धास भागः - 11:00 बजी पात २थानः — आहेमीविजिल कम उस अन्तर्भ में नीका प्राह्यापिकों से अनुरोध है कि ताद-विवाद यारिमी जिता में निर्धापक मण्डल की ग्रामिका स्वीकार करें। 1 - डा॰ गरिशा शंस्ता 2 - डा० आरती यांची डाक रेखा भिंद रिकेट महाविद्यालम की समस्त प्राध्यापिकाओं से अनुरोध है कि ने सुविधानुसार इस कार्यक्रम के उपास्थित होने का कर कर 香浦西 17-10-15