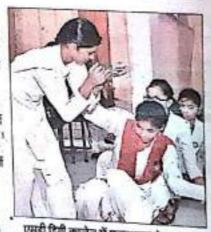

# अनुश्रुति के बच्चों ने सीखी एक्शन पेंटिंग

रङ्की हमारे संवाददाता

सनातन धर्म प्रकाश चंद पीजी कालेज में चित्रकला वर्कशाप में आई आईटी से आये अनुश्रुति के बच्चों को अनेक प्रकार की चित्रकला की जानकारी दी गई।

डॉ. अर्चना चीहान ने बच्चों को दीवार पर प्रागैतिहासिक कलाकृतियां बनाकर दिखाई। स्वयं बच्चों ने भी दीवारों पर आकृतियां उकेरीं। इसके अलावा रुमन कुमारी ने एक्शन पेंटिंग, प्रीति कश्यप ने हैंड, मेड शीट पर गणेश और शिवजी ने स्क्रीन प्रिटिंग सिखायी। अनुश्रुति के इन

#### चित्रकला वर्कशॉप

- सनातन धर्म पीसी पीजी कॉलेज में आयोजित हुई चित्रकला वर्कशॉप
- मूक बंधिर बच्चों ने बेहद सहजता से सभी कलाओं को सीखा

मूक बिधर बच्चों ने यहां सिखायी गयी सभी कलाओं को बड़ी सहजता से सीखा। अनुश्रुति के बच्चों ने विद्यालय की छात्राओं के साथ उत्साहपूर्वक मिलकर कार्य किया। सभी ने अनुश्रुति से आये बच्चों के कार्य की भी सराहना की।

दैनिक जागरण

देहरादून/हरिद्वार, 6 नवंबर 2015

दीवारों पर उकेरीं आकृतियां

रुड़की: श्री सनातन धर्म प्रकाश चंद्र महाविद्यालय में आयोजित चित्रकला कार्यशाला में आइआइटी से आए अनुश्रुति के छात्र-छात्राओं को अनेक प्रकार की चित्रकला की जानकारी दी गई। डॉ. अर्चना चौहान ने बच्चो को दीवार पर प्रागैतिहासिक कला की कृतियों को बनाकर दिखाया। स्वयं छात्र-छात्राओं ने भी दीवारों पर आकृतियां उकेरी। इसके अलावा रुमून कुमारी ने एक्शन पेटिंग, प्रीति कश्यप ने हंड मंड शीट पर गणेश जी और शिवानी ने स्कीन प्रिटिंग सिखाई। अनुश्रुति के सभी छात्र छात्राएं मूक बचिर होते हुए भी यहां सिखाई गई सभी कलाओं को बड़ी सहजता से सीखा।