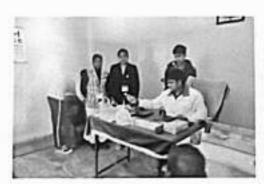

# अनुश्रुति के बच्चों ने सीखी एक्शन पेंटिंग

रङ्की हमारे संवाददाता

सनातन धर्म प्रकाश चंद पीजी कालेज में चित्रकला वर्कशाप में आई आईटी से आये अनुश्रुति के बच्चों को अनेक प्रकार की चित्रकला की जानकारी दी गई।

डॉ. अर्चना चीहान ने बच्चों को दीवार पर प्रागैतिहासिक कलाकृतियां बनाकर दिखाई। स्वयं बच्चों ने भी दीवारों पर आकृतियां उकेरीं। इसके अलावा रुमन कुमारी ने एक्शन पेंटिंग, प्रीति कश्यप ने हैंड, मेड शीट पर गणेश और शिवजी ने स्क्रीन प्रिटिंग सिखायी। अनुश्रुति के इन

दैनिक जागरण

देहरादून/हरिद्वार, 6 नवंबर 2015

दीवारों पर उकेरीं आकृतियां

रुड़की: श्री सनातन धर्म प्रकाश चंद्र महाविद्यालय में आयोजित चित्रकला कार्यशाला में आइआइटी से आए अनुश्रुति के छात्र-छात्राओं को अनेक प्रकार की चित्रकला की जानकारी दी गई। डॉ. अर्चना चौहान ने बच्चो को दीवार पर प्रागैतिहासिक कला की कृतियों को बनाकर दिखाया। स्वयं छात्र-छात्राओं ने भी दीवारों पर आकृतियां उकेरी। इसके अलावा रुमून कुमारी ने एक्शन पेटिंग, प्रीति कश्यप ने हंड मंड शीट पर गणेश जी और शिवानी ने स्कीन प्रिटिंग सिखाई। अनुश्रुति के सभी छात्र छात्राएं मूक बचिर होते हुए भी यहां सिखाई गई सभी कलाओं को बड़ी सहजता से सीखा।