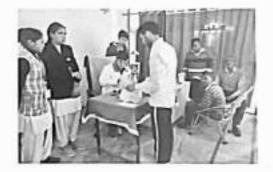

# अनुश्रुति के बच्चों ने सीखी एक्शन पेंटिंग

रङ्की हमारे संवाददाता

सनातन धर्म प्रकाश चंद पीजी कालेज में चित्रकला वर्कशाप में आई आईटी से आये अनुश्रुति के बच्चों को अनेक प्रकार की चित्रकला की जानकारी दी गई।

डॉ. अर्चना चीहान ने बच्चों को दीवार पर प्रागैतिहासिक कलाकृतियां बनाकर दिखाई। स्वयं बच्चों ने भी दीवारों पर आकृतियां उकेरीं। इसके अलावा रुमन कुमारी ने एक्शन पेंटिंग, प्रीति कश्यप ने हैंड, मेड शीट पर गणेश और शिवजी ने स्क्रीन प्रिटिंग सिखायी। अनुश्रुति के इन

दैनिक जागरण

देहरादून/हरिद्वार, 6 नवंबर 2015

दीवारों पर उकेरीं आकृतियां

रुड़की: श्री सनातन धर्म प्रकाश चंद्र महाविद्यालय में आयोजित चित्रकला कार्यशाला में आइआइटी से आए अनुश्रुति के छात्र-छात्राओं को अनेक प्रकार की चित्रकला की जानकारी दी गई। डॉ. अर्चना चौहान ने बच्चो को दीवार पर प्रागैतिहासिक कला की कृतियों को बनाकर दिखाया। स्वयं छात्र-छात्राओं ने भी दीवारों पर आकृतियां उकेरी। इसके अलावा रुमून कुमारी ने एक्शन पेटिंग, प्रीति कश्यप ने हंड मंड शीट पर गणेश जी और शिवानी ने स्कीन प्रिटिंग सिखाई। अनुश्रुति के सभी छात्र छात्राएं मूक बचिर होते हुए भी यहां सिखाई गई सभी कलाओं को बड़ी सहजता से सीखा।