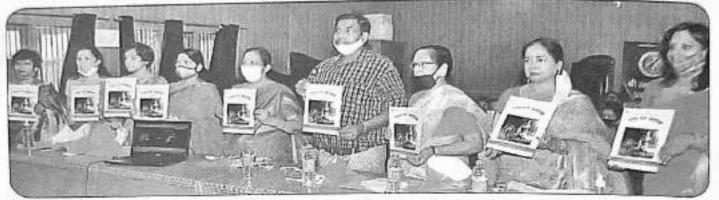

# अनुश्रुति के बच्चों ने सीखी एक्शन पेंटिंग

रङ्की हमारे संवाददाता

सनातन धर्म प्रकाश चंद पीजी कालेज में चित्रकला वर्कशाप में आई आईटी से आये अनुश्रुति के बच्चों को अनेक प्रकार की चित्रकला की जानकारी दी गई।

डॉ. अर्चना चीहान ने बच्चों को दीवार पर प्रागैतिहासिक कलाकृतियां बनाकर दिखाई। स्वयं बच्चों ने भी दीवारों पर आकृतियां उकेरीं। इसके अलावा रुमन कुमारी ने एक्शन पेंटिंग, प्रीति कश्यप ने हैंड, मेड शीट पर गणेश और शिवजी ने स्क्रीन प्रिटिंग सिखायी। अनुश्रुति के इन

#### चित्रकला वर्कशॉप

- सनातन धर्म पीसी पीजी कॉलेज में आयोजित हुई चित्रकला वर्कशॉप
- मूक बंधिर बच्चों ने बेहद सहजता से सभी कलाओं को सीखा

मूक बिधर बच्चों ने यहां सिखायी गयी सभी कलाओं को बड़ी सहजता से सीखा। अनुश्रुति के बच्चों ने विद्यालय की छात्राओं के साथ उत्साहपूर्वक मिलकर कार्य किया। सभी ने अनुश्रुति से आये बच्चों के कार्य की भी सराहना की।

दैनिक जागरण

देहरादून/हरिद्वार, 6 नवंबर 2015

दीवारों पर उकेरीं आकृतियां

रुड़की: श्री सनातन धर्म प्रकाश चंद्र महाविद्यालय में आयोजित चित्रकला कार्यशाला में आइआइटी से आए अनुश्रुति के छात्र-छात्राओं को अनेक प्रकार की चित्रकला की जानकारी दी गई। डॉ. अर्चना चौहान ने बच्चो को दीवार पर प्रागैतिहासिक कला की कृतियों को बनाकर दिखाया। स्वयं छात्र-छात्राओं ने भी दीवारों पर आकृतियां उकेरी। इसके अलावा रुमून कुमारी ने एक्शन पेटिंग, प्रीति कश्यप ने हंड मंड शीट पर गणेश जी और शिवानी ने स्कीन प्रिटिंग सिखाई। अनुश्रुति के सभी छात्र छात्राएं मूक बचिर होते हुए भी यहां सिखाई गई सभी कलाओं को बड़ी सहजता से सीखा।