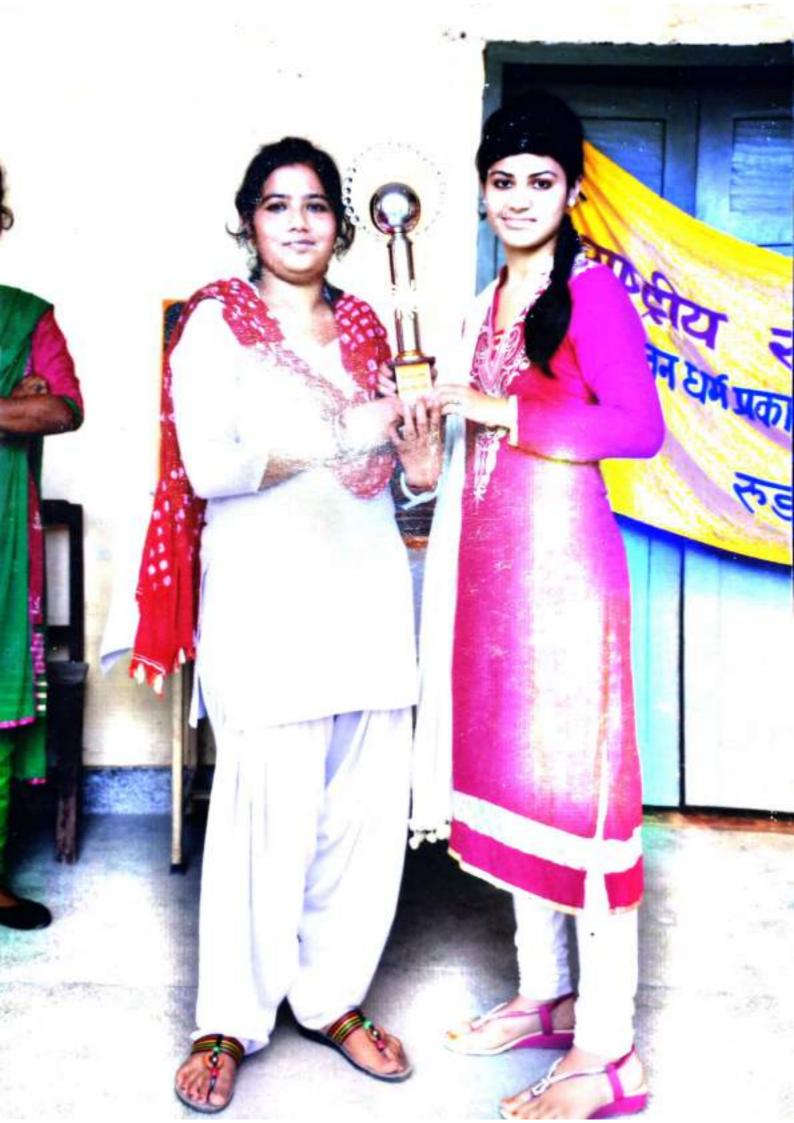

#### State Level poster Compt. M.K.P. (Pu) College, DDN.

M.K.P. (P.5) College, Dehradun has organized State level competition on homen's day & march 2016 - Topic D women Empour ment. @ Awareness about HIV/AIDS 1 Beti bacharo, beti padao In this compt- 10 Students have participated and Km. Deepmala of M.A. I Sem has Particepants Nom got Ist prize. (6) Chanda (7) Preeti Say @ periganta ( Find Shahuutig 1 Shorting Kanya Snatkottar Mahavidyahaya eepmon Roorkee (10) Preeti 1 Huma