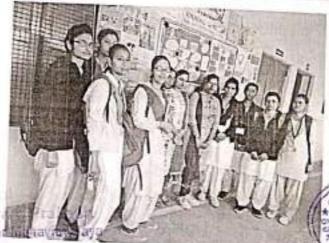

# अनुश्रुति के बच्चों ने सीखी एक्शन पेंटिंग

रङ्की हमारे संवाददाता

सनातन धर्म प्रकाश चंद पीजी कालेज में चित्रकला वर्कशाप में आई आईटी से आये अनुश्रुति के बच्चों को अनेक प्रकार की चित्रकला की जानकारी दी गई।

डॉ. अर्चना चीहान ने बच्चों को दीवार पर प्रागैतिहासिक कलाकृतियां बनाकर दिखाई। स्वयं बच्चों ने भी दीवारों पर आकृतियां उकेरीं। इसके अलावा रुमन कुमारी ने एक्शन पेंटिंग, प्रीति कश्यप ने हैंड, मेड शीट पर गणेश और शिवजी ने स्क्रीन प्रिटिंग सिखायी। अनुश्रुति के इन

#### चित्रकला वर्कशॉप

- सनातन धर्म पीसी पीजी कॉलेज में आयोजित हुई चित्रकला वर्कशॉप
- मूक बंधिर बच्चों ने बेहद सहजता से सभी कलाओं को सीखा

मूक बिधर बच्चों ने यहां सिखायी गयी सभी कलाओं को बड़ी सहजता से सीखा। अनुश्रुति के बच्चों ने विद्यालय की छात्राओं के साथ उत्साहपूर्वक मिलकर कार्य किया। सभी ने अनुश्रुति से आये बच्चों के कार्य की भी सराहना की।

दैनिक जागरण

देहरादून/हरिद्वार, 6 नवंबर 2015

दीवारों पर उकेरीं आकृतियां

रुड़की: श्री सनातन धर्म प्रकाश चंद्र महाविद्यालय में आयोजित चित्रकला कार्यशाला में आइआइटी से आए अनुश्रुति के छात्र-छात्राओं को अनेक प्रकार की चित्रकला की जानकारी दी गई। डॉ. अर्चना चौहान ने बच्चो को दीवार पर प्रागैतिहासिक कला की कृतियों को बनाकर दिखाया। स्वयं छात्र-छात्राओं ने भी दीवारों पर आकृतियां उकेरी। इसके अलावा रुमून कुमारी ने एक्शन पेटिंग, प्रीति कश्यप ने हंड मंड शीट पर गणेश जी और शिवानी ने स्कीन प्रिटिंग सिखाई। अनुश्रुति के सभी छात्र छात्राएं मूक बचिर होते हुए भी यहां सिखाई गई सभी कलाओं को बड़ी सहजता से सीखा।