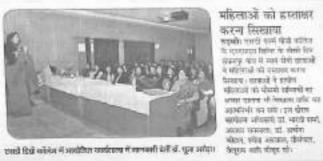

# अनुश्रुति के बच्चों ने सीखी एक्शन पेंटिंग

रङ्की हमारे संवाददाता

सनातन धर्म प्रकाश चंद पीजी कालेज में चित्रकला वर्कशाप में आई आईटी से आये अनुश्रुति के बच्चों को अनेक प्रकार की चित्रकला की जानकारी दी गई।

डॉ. अर्चना चीहान ने बच्चों को दीवार पर प्रागैतिहासिक कलाकृतियां बनाकर दिखाई। स्वयं बच्चों ने भी दीवारों पर आकृतियां उकेरीं। इसके अलावा रुमन कुमारी ने एक्शन पेंटिंग, प्रीति कश्यप ने हैंड, मेड शीट पर गणेश और शिवजी ने स्क्रीन प्रिटिंग सिखायी। अनुश्रुति के इन

#### चित्रकला वर्कशॉप

- सनातन धर्म पीसी पीजी कॉलेज में आयोजित हुई चित्रकला वर्कशॉप
- मूक बंधिर बच्चों ने बेहद सहजता से सभी कलाओं को सीखा

मूक बिधर बच्चों ने यहां सिखायी गयी सभी कलाओं को बड़ी सहजता से सीखा। अनुश्रुति के बच्चों ने विद्यालय की छात्राओं के साथ उत्साहपूर्वक मिलकर कार्य किया। सभी ने अनुश्रुति से आये बच्चों के कार्य की भी सराहना की।

दैनिक जागरण

देहरादून/हरिद्वार, 6 नवंबर 2015

दीवारों पर उकेरीं आकृतियां

रुड़की: श्री सनातन धर्म प्रकाश चंद्र महाविद्यालय में आयोजित चित्रकला कार्यशाला में आइआइटी से आए अनुश्रुति के छात्र-छात्राओं को अनेक प्रकार की चित्रकला की जानकारी दी गई। डॉ. अर्चना चौहान ने बच्चो को दीवार पर प्रागैतिहासिक कला की कृतियों को बनाकर दिखाया। स्वयं छात्र-छात्राओं ने भी दीवारों पर आकृतियां उकेरी। इसके अलावा रुमून कुमारी ने एक्शन पेटिंग, प्रीति कश्यप ने हंड मंड शीट पर गणेश जी और शिवानी ने स्कीन प्रिटिंग सिखाई। अनुश्रुति के सभी छात्र छात्राएं मूक बचिर होते हुए भी यहां सिखाई गई सभी कलाओं को बड़ी सहजता से सीखा।