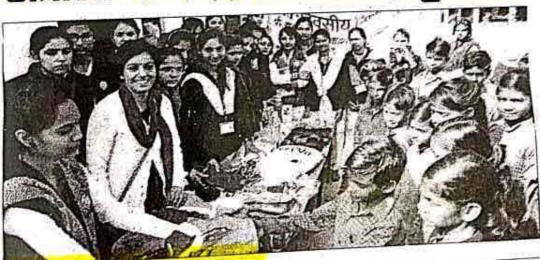

# अनुश्रुति के बच्चों ने सीखी एक्शन पेंटिंग

रङ्की हमारे संवाददाता

सनातन धर्म प्रकाश चंद पीजी कालेज में चित्रकला वर्कशाप में आई आईटी से आये अनुश्रुति के बच्चों को अनेक प्रकार की चित्रकला की जानकारी दी गई।

डॉ. अर्चना चीहान ने बच्चों को दीवार पर प्रागैतिहासिक कलाकृतियां बनाकर दिखाई। स्वयं बच्चों ने भी दीवारों पर आकृतियां उकेरीं। इसके अलावा रुमन कुमारी ने एक्शन पेंटिंग, प्रीति कश्यप ने हैंड, मेड शीट पर गणेश और शिवजी ने स्क्रीन प्रिटिंग सिखायी। अनुश्रुति के इन

#### चित्रकला वर्कशॉप

- सनातन धर्म पीसी पीजी कॉलेज में आयोजित हुई चित्रकला वर्कशॉप
- मूक बंधिर बच्चों ने बेहद सहजता से सभी कलाओं को सीखा

मूक बिधर बच्चों ने यहां सिखायी गयी सभी कलाओं को बड़ी सहजता से सीखा। अनुश्रुति के बच्चों ने विद्यालय की छात्राओं के साथ उत्साहपूर्वक मिलकर कार्य किया। सभी ने अनुश्रुति से आये बच्चों के कार्य की भी सराहना की।

दैनिक जागरण

देहरादून/हरिद्वार, 6 नवंबर 2015

दीवारों पर उकेरीं आकृतियां

रुड़की: श्री सनातन धर्म प्रकाश चंद्र महाविद्यालय में आयोजित चित्रकला कार्यशाला में आइआइटी से आए अनुश्रुति के छात्र-छात्राओं को अनेक प्रकार की चित्रकला की जानकारी दी गई। डॉ. अर्चना चौहान ने बच्चो को दीवार पर प्रागैतिहासिक कला की कृतियों को बनाकर दिखाया। स्वयं छात्र-छात्राओं ने भी दीवारों पर आकृतियां उकेरी। इसके अलावा रुमून कुमारी ने एक्शन पेटिंग, प्रीति कश्यप ने हंड मंड शीट पर गणेश जी और शिवानी ने स्कीन प्रिटिंग सिखाई। अनुश्रुति के सभी छात्र छात्राएं मूक बचिर होते हुए भी यहां सिखाई गई सभी कलाओं को बड़ी सहजता से सीखा।