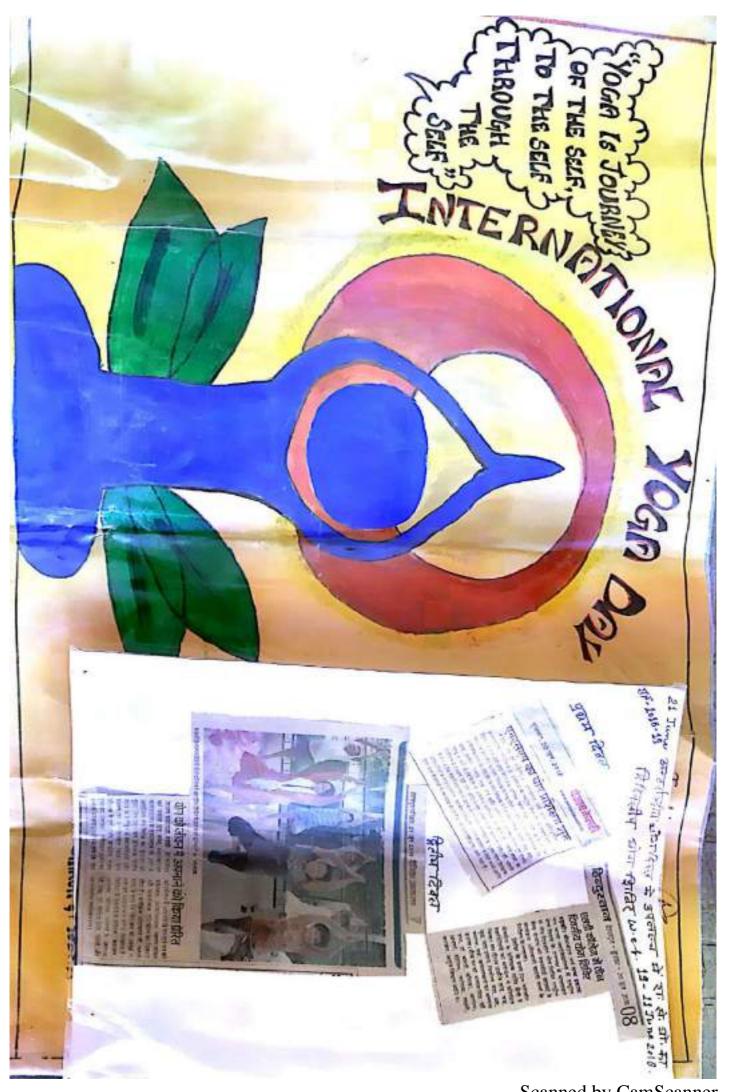

में हुआ द्योग

कार्यात का संस्थित । स्टब्स् स्ट्रीतिक हैं कुछ प्रकार है कार्य हैं कार्यात किया हमाद्रव हैं कुछ

वर्ष ताल होते. स्थानको सामे का FOR HAT NOT HOME HEATH BY FOR BUT ONE

तम् वीतः स्टेन राजः व्या वित वात्र वित अपूत्र स्थाते स्टाबार वेच्या वित अपित्रस

मंत्रित को होन से उनकी जात के सम्बद् में पूर्व ईप्रान निमारकों, पूजा, सबीत रित्तु गटिन में संशक्तिया । माततीत सम्बद्धित एका पंचारता की लिए भी में योग दिवस का कार्यक्रम आयोगि हुआ। कार्यक्रम में पूर्वत और अभिनामको में प्रतिकार किया

रहें। बाल ज्यान्यत एवं परिच्या ति

विवास के प्रथम वर्ष अध्यक्ष है। पोत्रका, प्रांत्र येत्, शूर्व प्रश्नकात व मान बाता । सारी तारी विता के बह इमीत प्रजयत, अपूत कुमार की गए रहे।

international

Joga is the Perfect offertunity To be curious about who you are -: Ms. Vanstika BA I dem

Scanned by CamScanner



Scanned by CamScanner



|          | Visit-to CBRI 0                                         | n 6th october