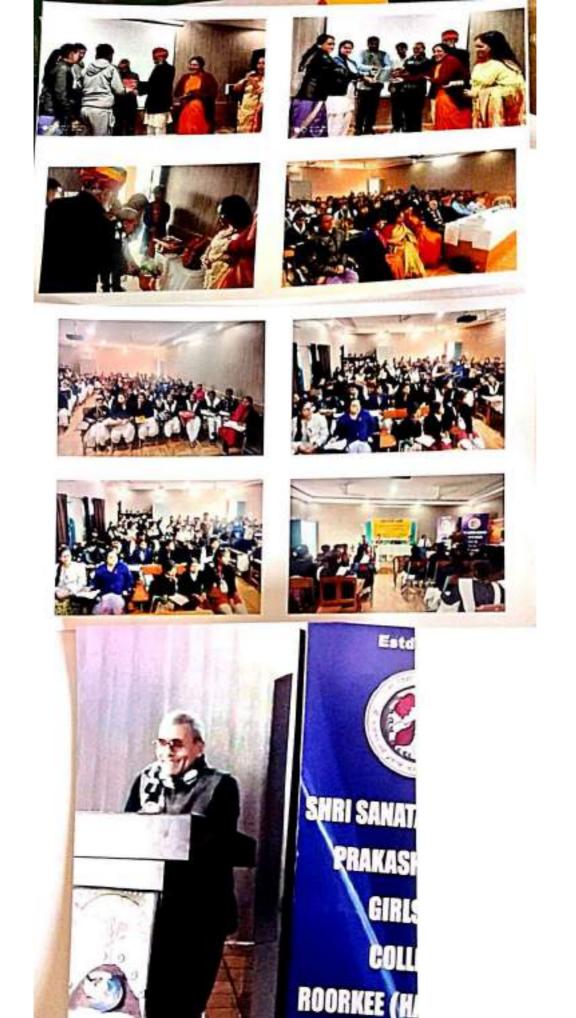

# वाद - विवाद प्रतिभागीता

राजनीति विद्यान तथा रामाणशास्त्र विभाग की और से अहाविशातभ स्तरीय बाद - विवाद प्रातिभोगीता का अग्रियां जा रहा है, तिस्का विवर्ष भिक्तवल है। विषय १ - कामकागी जहिलाएं : स्वामार्ण- मूल्यों का विकास (3-14= 19-15 (A) HATE) न्धास भागः - 11:00 बजी पात २थानः — आहेमीविजिल कम उस अन्तर्भ में नीका प्राह्यापिकों से अनुरोध है कि ताद-विवाद यारिमी जिता में निर्धापक मण्डल की ग्रामिका स्वीकार करें। 1 - डा॰ गरिशा शंस्ता 2 - डा० आरती यांची डाक रेखा भिंद रिकेट महाविद्यालम की समस्त प्राध्यापिकाओं से अनुरोध है कि ने सुविधानुसार इस कार्यक्रम के उपास्थित होने का कर कर 香浦西 17-10-15