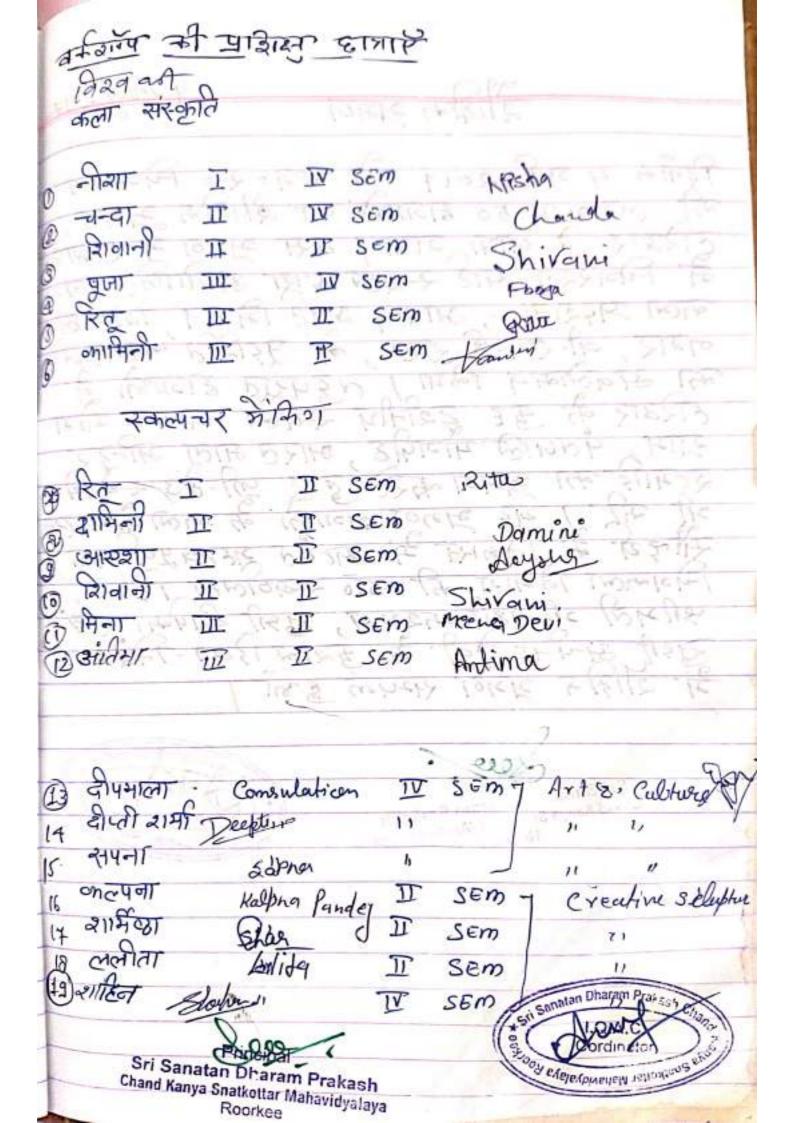

क्तिमानली के अनमर पर अभिमीतिमा Ballow I 11.12 mil bersional of mist on नीर से बी रण त रूग ए की राजारा का किए के, पालली रोज्यावन का न्योकी काप्रम (waste material) at the tabalistan at सामिकान किया गया विस्तेमं सामी कालाका ने महनाक कर महस्सा किया। अधुमाश्यम क्यां तिर्धामि इस अमार रहा waste matiral (m. A) 1 STRA - I Darti /III SEM) -Rent Han - IV-Deepte (I SEM) - ILO Bailor (I SEM) (5) - gon on - The Charles (I SEM) MAN Chandy I SEM) THAT Sorper CJ SEM. - To Nectu Kumo ( 5) Sally - III - Montal Contraction of John States of Till Demoun Ged - I Acarly power DENERTH II OF STOCKE DENEMA TITE AKynsha @ क्षाम्प्रा अप- III @ far 211 - III \* Mathe Lalita Deni