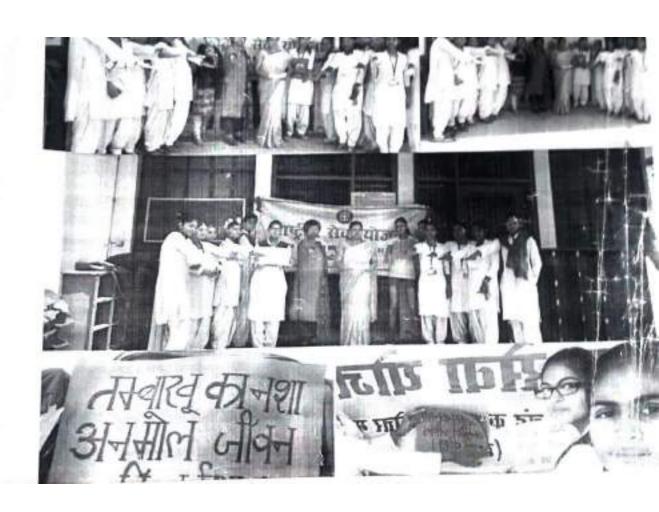

# अनुश्रुति के बच्चों ने सीखी एक्शन पेंटिंग

रङ्की हमारे संवाददाता

सनातन धर्म प्रकाश चंद पीजी कालेज में चित्रकला वर्कशाप में आई आईटी से आये अनुश्रुति के बच्चों को अनेक प्रकार की चित्रकला की जानकारी दी गई।

डॉ. अर्चना चीहान ने बच्चों को दीवार पर प्रागैतिहासिक कलाकृतियां बनाकर दिखाई। स्वयं बच्चों ने भी दीवारों पर आकृतियां उकेरीं। इसके अलावा रुमन कुमारी ने एक्शन पेंटिंग, प्रीति कश्यप ने हैंड, मेड शीट पर गणेश और शिवजी ने स्क्रीन प्रिटिंग सिखायी। अनुश्रुति के इन

#### चित्रकला वर्कशॉप

- सनातन धर्म पीसी पीजी कॉलेज में आयोजित हुई चित्रकला वर्कशॉप
- मूक बंधिर बच्चों ने बेहद सहजता से सभी कलाओं को सीखा

मूक बिधर बच्चों ने यहां सिखायी गयी सभी कलाओं को बड़ी सहजता से सीखा। अनुश्रुति के बच्चों ने विद्यालय की छात्राओं के साथ उत्साहपूर्वक मिलकर कार्य किया। सभी ने अनुश्रुति से आये बच्चों के कार्य की भी सराहना की।

दैनिक जागरण

देहरादून/हरिद्वार, 6 नवंबर 2015

दीवारों पर उकेरीं आकृतियां

रुड़की: श्री सनातन धर्म प्रकाश चंद्र महाविद्यालय में आयोजित चित्रकला कार्यशाला में आइआइटी से आए अनुश्रुति के छात्र-छात्राओं को अनेक प्रकार की चित्रकला की जानकारी दी गई। डॉ. अर्चना चौहान ने बच्चो को दीवार पर प्रागैतिहासिक कला की कृतियों को बनाकर दिखाया। स्वयं छात्र-छात्राओं ने भी दीवारों पर आकृतियां उकेरी। इसके अलावा रुमून कुमारी ने एक्शन पेटिंग, प्रीति कश्यप ने हंड मंड शीट पर गणेश जी और शिवानी ने स्कीन प्रिटिंग सिखाई। अनुश्रुति के सभी छात्र छात्राएं मूक बचिर होते हुए भी यहां सिखाई गई सभी कलाओं को बड़ी सहजता से सीखा।