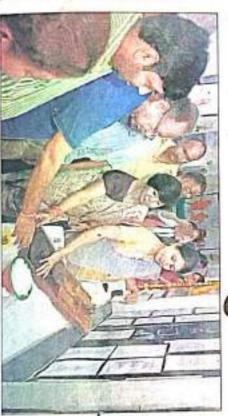

# अनुश्रुति के बच्चों ने सीखी एक्शन पेंटिंग

रङ्की हमारे संवाददाता

सनातन धर्म प्रकाश चंद पीजी कालेज में चित्रकला वर्कशाप में आई आईटी से आये अनुश्रुति के बच्चों को अनेक प्रकार की चित्रकला की जानकारी दी गई।

डॉ. अर्चना चीहान ने बच्चों को दीवार पर प्रागैतिहासिक कलाकृतियां बनाकर दिखाई। स्वयं बच्चों ने भी दीवारों पर आकृतियां उकेरीं। इसके अलावा रुमन कुमारी ने एक्शन पेंटिंग, प्रीति कश्यप ने हैंड, मेड शीट पर गणेश और शिवजी ने स्क्रीन प्रिटिंग सिखायी। अनुश्रुति के इन

#### चित्रकला वर्कशॉप

- सनातन धर्म पीसी पीजी कॉलेज में आयोजित हुई चित्रकला वर्कशॉप
- मूक बंधिर बच्चों ने बेहद सहजता से सभी कलाओं को सीखा

मूक बिधर बच्चों ने यहां सिखायी गयी सभी कलाओं को बड़ी सहजता से सीखा। अनुश्रुति के बच्चों ने विद्यालय की छात्राओं के साथ उत्साहपूर्वक मिलकर कार्य किया। सभी ने अनुश्रुति से आये बच्चों के कार्य की भी सराहना की।

दैनिक जागरण

देहरादून/हरिद्वार, 6 नवंबर 2015

दीवारों पर उकेरीं आकृतियां

रुड़की: श्री सनातन धर्म प्रकाश चंद्र महाविद्यालय में आयोजित चित्रकला कार्यशाला में आइआइटी से आए अनुश्रुति के छात्र-छात्राओं को अनेक प्रकार की चित्रकला की जानकारी दी गई। डॉ. अर्चना चौहान ने बच्चो को दीवार पर प्रागैतिहासिक कला की कृतियों को बनाकर दिखाया। स्वयं छात्र-छात्राओं ने भी दीवारों पर आकृतियां उकेरी। इसके अलावा रुमून कुमारी ने एक्शन पेटिंग, प्रीति कश्यप ने हंड मंड शीट पर गणेश जी और शिवानी ने स्कीन प्रिटिंग सिखाई। अनुश्रुति के सभी छात्र छात्राएं मूक बचिर होते हुए भी यहां सिखाई गई सभी कलाओं को बड़ी सहजता से सीखा।