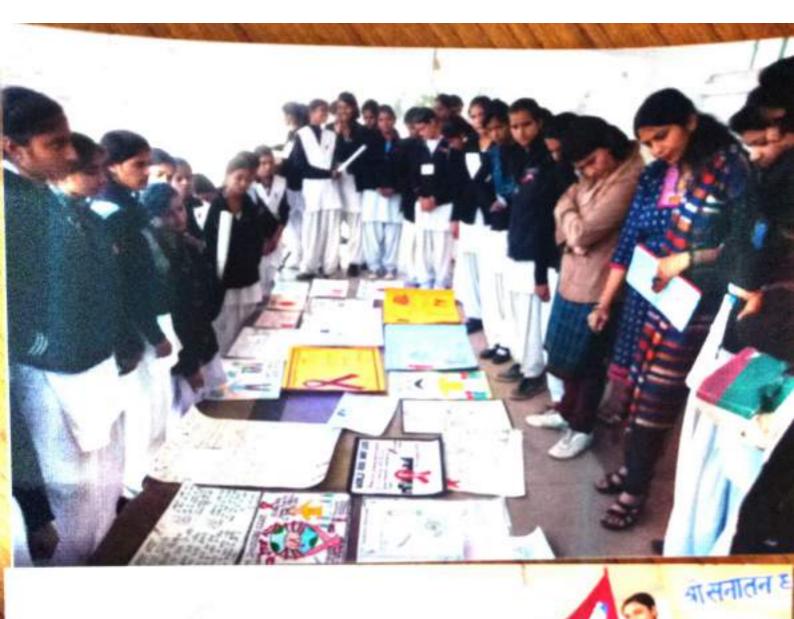

#### State Level poster Compt. M.K.P. (Pu) College, DDN.

M.K.P. (P.5) College, Dehradun has organized State level competition on homen's day & march 2016 - Topic D women Empour ment. @ Awareness about HIV/AIDS 1 Beti bacharo, beti padao In this compt- 10 Students have participated and Km. Deepmala of M.A. I Sem has Particepants Nom got Ist prize. (6) Chanda (7) Preeti Say @ periganta ( Find Shahuutig 1 Shorting Kanya Snatkottar Mahavidyahaya eepmon Roorkee (10) Preeti 1 Huma