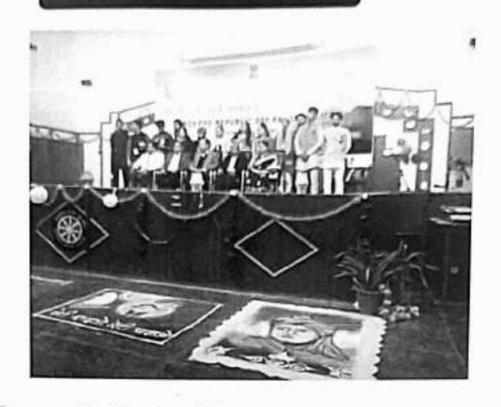

क्तिमानली के अनमर पर अभिमीतिमा Ballow I 11.12 mil bersional of mist on नीर से बी रण त रूग ए की राजारा का किए के, पालली रोज्यावन का न्योकी काप्रम (waste material) at the tabalistan at सामिकान किया गया विस्तेमं सामी कालाका ने महनाक कर महस्सा किया। अधुमाश्यम क्यां तिर्धामि इस अमार रहा waste matiral (m. A) 1 STRA - I Darti /III SEM) -Rent Han - IV-Deepte (I SEM) - ILO Bailor (I SEM) (5) - gon on - The Charles (I SEM) MAN Chandy I SEM) THAT Sorper CJ SEM. - To Nectu Kumo ( 5) Sally - III - Montal Contraction of John States of Till Demoun Ged - I Acarly power DENERTH II OF STOCKE DENEMA TITE AKynsha @ क्षाम्प्रा अप- III @ far 211 - III \* Mathe Lalita Deni