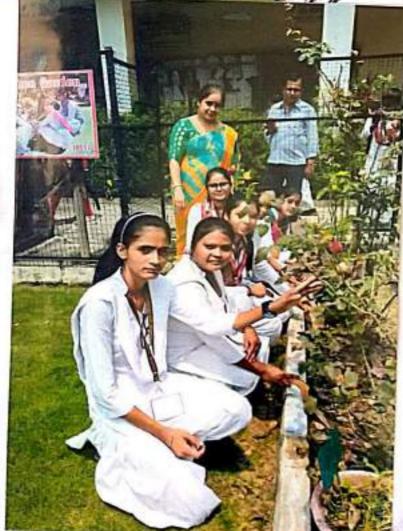

# अनुश्रुति के बच्चों ने सीखी एक्शन पेंटिंग

रङ्की हमारे संवाददाता

सनातन धर्म प्रकाश चंद पीजी कालेज में चित्रकला वर्कशाप में आई आईटी से आये अनुश्रुति के बच्चों को अनेक प्रकार की चित्रकला की जानकारी दी गई।

डॉ. अर्चना चीहान ने बच्चों को दीवार पर प्रागैतिहासिक कलाकृतियां बनाकर दिखाई। स्वयं बच्चों ने भी दीवारों पर आकृतियां उकेरीं। इसके अलावा रुमन कुमारी ने एक्शन पेंटिंग, प्रीति कश्यप ने हैंड, मेड शीट पर गणेश और शिवजी ने स्क्रीन प्रिटिंग सिखायी। अनुश्रुति के इन

#### चित्रकला वर्कशॉप

- सनातन धर्म पीसी पीजी कॉलेज में आयोजित हुई चित्रकला वर्कशॉप
- मूक बंधिर बच्चों ने बेहद सहजता से सभी कलाओं को सीखा

मूक बिधर बच्चों ने यहां सिखायी गयी सभी कलाओं को बड़ी सहजता से सीखा। अनुश्रुति के बच्चों ने विद्यालय की छात्राओं के साथ उत्साहपूर्वक मिलकर कार्य किया। सभी ने अनुश्रुति से आये बच्चों के कार्य की भी सराहना की।

दैनिक जागरण

देहरादून/हरिद्वार, 6 नवंबर 2015

दीवारों पर उकेरीं आकृतियां

रुड़की: श्री सनातन धर्म प्रकाश चंद्र महाविद्यालय में आयोजित चित्रकला कार्यशाला में आइआइटी से आए अनुश्रुति के छात्र-छात्राओं को अनेक प्रकार की चित्रकला की जानकारी दी गई। डॉ. अर्चना चौहान ने बच्चो को दीवार पर प्रागैतिहासिक कला की कृतियों को बनाकर दिखाया। स्वयं छात्र-छात्राओं ने भी दीवारों पर आकृतियां उकेरी। इसके अलावा रुमून कुमारी ने एक्शन पेटिंग, प्रीति कश्यप ने हंड मंड शीट पर गणेश जी और शिवानी ने स्कीन प्रिटिंग सिखाई। अनुश्रुति के सभी छात्र छात्राएं मूक बचिर होते हुए भी यहां सिखाई गई सभी कलाओं को बड़ी सहजता से सीखा।