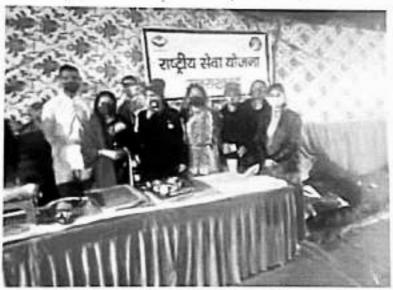

Prakash Chand Kanya Snatkottar Mahavidyalaya Roorkee National Service Scheme 2015- 16 Program officer MS. Anjali Prasad श्री सनातन धर्म प्रकाश चन्द कन्या स्नातकोत्तर महाविद्यालय,रूड़की स्वंयसेविका राष्ट्रीय सेवा योजना — 2015—16 की सची