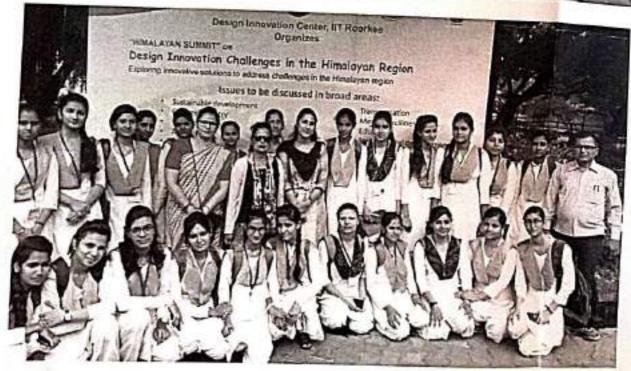

4 3/ |                      |                        | 54    |              |      |
| 14 Simron Rathers | 210         | 35   |                      |                        | 55    |              |      |
| 15 TANO Trags     | (Tape)      | -    |                      |                        | 56    |              |      |
| 16 Shivani        | Sivani      | -    |                      |                        | 57    |              |      |
| 17 114 Va & Va    | Ulciale     |      |                      |                        | rol   |              |      |

Votisen

Tamakas

Srl Sanatan Chaco Stryn S - apalaya Regnan

18 Koulech

19 Tamanna



59

60

(Department of Zoology) 5.5.D.P.C. Girl's Degree College Rks.

## Educational trep at DIC, IIT Rooskee Date - 1744 May 2019











# NSS Record 2019-2020

#### श्री समातम धर्म प्रकादा चन्द कन्या स्मातकोत्तर महाविद्यालय,रुद्धकी स्वंयसेविका रादद्रीय सेवा योजना — 2019—20 सूची

| 177. | निवेश पत्र संख्या | नाम               | विता का भाग              | जाति        | कक्षा                 | भोबाइल गंव  |
|------|-------------------|-------------------|--------------------------|-------------|-----------------------|-------------|
| ,    | UFI02-310-18-003  | आपशा बेंगम        | श्री अपजाल               | Attallest   | बीवएक प्रथम वर्ष      | 9627427363  |
| 2    | UH02-310-18-006   | आयुपी सैनी        | श्री विश्वास कुमार रीनी  | पिछडा वर्ग  | चीवएससी) प्रथम वर्ष   | 9455341580  |
| 3    | UH02-310-18-007   | प्राचल            | श्री गीट् राग            | अनुक्चावि   | भी०ए० द्वितीय वर्ग    | 9639040271  |
| 4    | UH02-