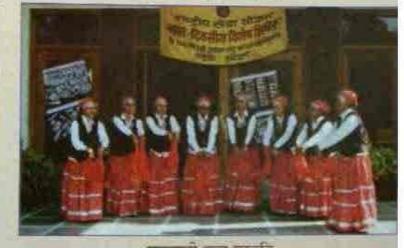

#### हिन्दुस्तान

देहरादून = शुक्रवार = ०६ नवम्बर २०१५

# अनुश्रुति के बच्चों ने सीखी एक्शन पेंटिंग

रङ्की हमारे संवाददाता

सनातन धर्म प्रकाश चंद पीजी कालेज में चित्रकला वर्कशाप में आई आईटी से आये अनुश्रुति के बच्चों को अनेक प्रकार की चित्रकला की जानकारी दी गई।

डॉ. अर्चना चीहान ने बच्चों को दीवार पर प्रागैतिहासिक कलाकृतियां बनाकर दिखाई। स्वयं बच्चों ने भी दीवारों पर आकृतियां उकेरीं। इसके अलावा रुमन कुमारी ने एक्शन पेंटिंग, प्रीति कश्यप ने हैंड, मेड शीट पर गणेश और शिवजी ने स्क्रीन प्रिटिंग सिखायी। अनुश्रुति के इन

#### चित्रकला वर्कशॉप

- सनातन धर्म पीसी पीजी कॉलेज में आयोजित हुई चित्रकला वर्कशॉप
- मूक बंधिर बच्चों ने बेहद सहजता से सभी कलाओं को सीखा

मूक बिधर बच्चों ने यहां सिखायी गयी सभी कलाओं को बड़ी सहजता से सीखा। अनुश्रुति के बच्चों ने विद्यालय की छात्राओं के साथ उत्साहपूर्वक मिलकर कार्य किया। सभी ने अनुश्रुति से आये बच्चों के कार्य की भी सराहना की।

दैनिक जागरण

देहरादून/हरिद्वार, 6 नवंबर 2015

दीवारों पर उकेरीं आकृतियां

रुड़की: श्री सनातन धर्म प्रकाश चंद्र महाविद्यालय में आयोजित चित्रकला कार्यशाला में आइआइटी से आए अनुश्रुति के छात्र-छात्राओं को अनेक प्रकार की चित्रकला की जानकारी दी गई। डॉ. अर्चना चौहान ने बच्चो को दीवार पर प्रागैतिहासिक कला की कृतियों को बनाकर दिखाया। स्वयं छात्र-छात्राओं ने भी दीवारों पर आकृतियां उकेरी। इसके अलावा रुमून कुमारी ने एक्शन पेटिंग, प्रीति कश्यप ने हंड मंड शीट पर गणेश जी और शिवानी ने स्कीन प्रिटिंग सिखाई। अनुश्रुति के सभी छात्र छात्राएं मूक बचिर होते हुए भी यहां सिखाई गई सभी कलाओं को बड़ी सहजता से सीखा।