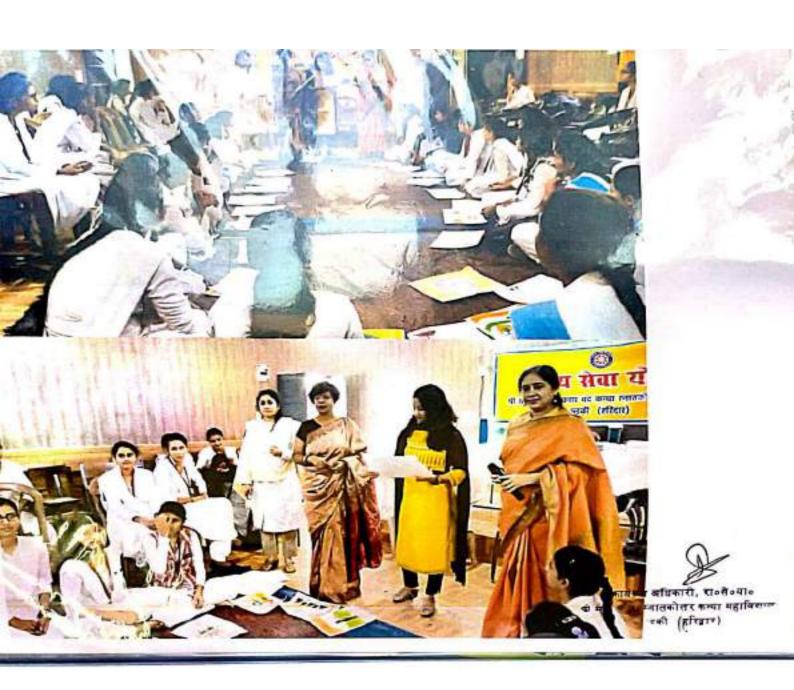

#### हिन्दुस्तान

देहरादून = शुक्रवार = ०६ नवम्बर २०१५

# अनुश्रुति के बच्चों ने सीखी एक्शन पेंटिंग

रङ्की हमारे संवाददाता

सनातन धर्म प्रकाश चंद पीजी कालेज में चित्रकला वर्कशाप में आई आईटी से आये अनुश्रुति के बच्चों को अनेक प्रकार की चित्रकला की जानकारी दी गई।

#### चित्रकला वर्कशॉप

- सनातन धर्म पीसी पीजी कॉलेज में आयोजित हुई चित्रकला वर्कशॉप
- मूक बंधिर बच्चों ने बेहद सहजता से सभी कलाओं को सीखा

मूक बिधर बच्चों ने यहां सिखायी गयी सभी कलाओं को बड़ी सहजता से सीखा। अनुश्रुति के बच्चों ने विद्यालय की छात्राओं के साथ उत्साहपूर्वक मिलकर कार्य किया। सभी ने अनुश्रुति से आये बच्चों के कार्य की भी सराहना की।

दैनिक जागरण

देहरादून/हरिद्वार, 6 नवंबर 2015

दीवारों पर उकेरीं आकृतियां

रुड़की: श्री सनातन धर्म प्रकाश चंद्र महाविद्यालय में आयोजित चित्रकला कार्यशाला में आइआइटी से आए अनुश्रुति के छात्र-छात्राओं को अनेक प्रकार की चित्रकला की जानकारी दी गई। डॉ. अर्चना चौहान ने बच्चो को दीवार पर प्रागैतिहासिक कला की कृतियों को बनाकर दिखाया। स्वयं छात्र-छात्राओं ने भी दीवारों पर आकृतियां उकेरी। इसके अलावा रुमून कुमारी ने एक्शन पेटिंग, प्रीति कश्यप ने हंड मंड शीट पर गणेश जी और शिवानी ने स्कीन प्रिटिंग सिखाई। अनुश्रुति के सभी छात्र छात्राएं मूक बचिर होते हुए भी यहां सिखाई गई सभी कलाओं को बड़ी सहजता से सीखा।