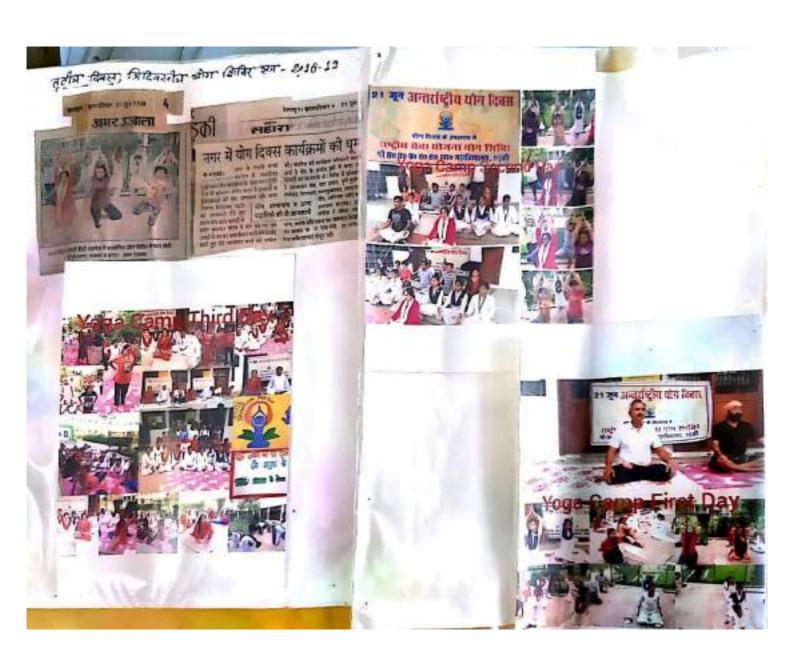

ा संस्थित । स्टब्स् स्ट्रीतिक हैं कुछ प्रकार है कार्य हैं कार्यात किया हमाद्रव हैं कुछ

वर्ष ताल होते. स्थानको सामे का FOR HAT NOT HOME HEATH BY FOR BUT ONE

तम् वीतः स्टेन राजः व्या वित वात्र वित अपूत्र स्थाते स्टाबार वेच्या वित अपित्रस

मंत्रित को होन से उनकी जात के सम्बद् में पूर्व ईप्रान निमारकों, पूजा, सबीत रित्तु गटिन में संशक्तिया । माततीत सम्बद्धित एका पंचारता की लिए भी में योग दिवस का कार्यक्रम आयोगि हुआ। कार्यक्रम में पूर्वत और अभिनामको में प्रतिकार किया

रहें। बाल ज्यान्यत एवं परिच्या ति

विवास के प्रथम वर्ष अध्यक्ष है। पोत्रका, प्रांत्र येत्, शूर्व प्रश्नकात व मान बाता । सारी तारी विता के बह इमीत प्रजयत, अपूत कुमार की गए रहे।

international

Joga is the Perfect offertunity To be curious about who you are -: Ms. Vanstika BA I dem

Scanned by CamScanner



Scanned by CamScanner



|          | Visit-to CBRI 0                                         | n 6th october