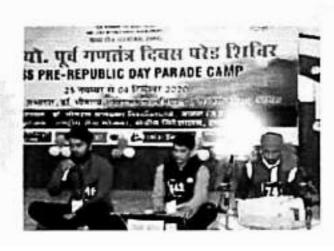

जा जरा

30000000000



चेस्ट नंबर 06 • गीत • देवी दयाल है रे उत्तराखण्ड में



पंजाबी भांगड़ा गीत :- ढ़ोल जगीरों दा



महाराष्ट्रीय गोंधल गीत :- आई भवानी



वेस्ट नंबर 09

योगा •

गीत:-शिव स्त्रोतम



वेस्ट नंबर 10

रा.से.यो. पूर्व गणतंत्र दिवस परेड शिविर

MSS PRE-REPUBLIC DAY PARADE CAMP

बोल्दा

चेस्ट नंबर

11

रा.से.यो. पूर्व गणतंत्र दिवस परेड NSS PRE-REPUNC DAY PARADE CAM

•नृत्य• 1,गीत-संदेशे आते है 2,शायरी-फ़ौज के नोजवानों पर

बेस्ट नंबर

12

.. LPUBLIC DAY PARADE CAMP.

1• गीत (श्री राम जानकी + हारमोनियम)

2• मिमिक्री



DAY PARADE

दि र 2020 कर्म नविद्यालयः ख-र आजस्य शालय चेस्ट नंबर 13

गीत := तरी लेहंगा

• गायन • गीत :-उत्तरैणी कौतिक



रा.से सो. पूर्व गणतंत्र S PRE-REPUBLIC D

चस्ट नंबर 15

60

• नृत्य • गीत :- पवा बागा रे • कविता •

• नृत्य • गीत :- फ्योंलडिया

> चेस्टर्मचर |6



• गायन • भजन

#### 2 दिसंबर 2020

### • परेड प्रशिक्षण एवं साक्षात्कार •



32 दिसंबर, को प्रातः 8 बजे से परेड प्रशिक्षण व साक्षात्कार शुरू हुआ जिसमें चेस्ट नंबर 1-100 तक के सभी स्वयंसेवियों की परेड का प्रशिक्षण हुआ साथ ही उनके वौद्धिक प्रशिक्षण के लिए उनका

साक्षात्कार (इंटरच्यू) भी हुआ |



परेड प्रशिक्षण के पश्चात उत्तराखंड स्वयंसेवियों द्वारा शिविर की सफाई व शिविर को सैनिटाइज़ किया गया तथा रंगोली व अन्य कई माध्यमों से शिविर की साज सज्जा की गयी।

#### 3 दिसंबर 2020



🤊 दिसंबर के दिवस की ज़िम्मेदारी ै के लिए एक बार फिर "उत्तराखंड" राज्य को चुना गया। शिविर की े सफाई से लेकर, डाइनिंग हॉल की बैठक व्यवस्था बनाना, भोजन सांस्कृतिक संध्या में स्वयंसेवियों वितरण से लेकर हॉल की साज सज्जा आदि कार्यं, कार्यक्रम 3 अधिकारी डॉ भारती शर्मा जी के निर्देशन में उत्तराखंड राज्य के सभी 16 स्वयंसेवियों द्