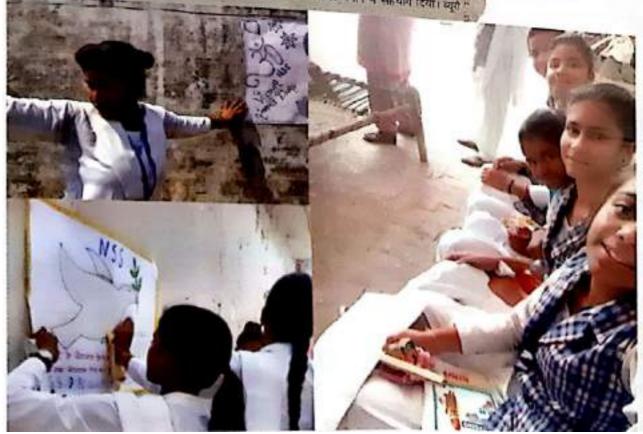

# अनुश्रुति के बच्चों ने सीखी एक्शन पेंटिंग

रङ्की हमारे संवाददाता

सनातन धर्म प्रकाश चंद पीजी कालेज में चित्रकला वर्कशाप में आई आईटी से आये अनुश्रुति के बच्चों को अनेक प्रकार की चित्रकला की जानकारी दी गई।

डॉ. अर्चना चीहान ने बच्चों को दीवार पर प्रागैतिहासिक कलाकृतियां बनाकर दिखाई। स्वयं बच्चों ने भी दीवारों पर आकृतियां उकेरीं। इसके अलावा रुमन कुमारी ने एक्शन पेंटिंग, प्रीति कश्यप ने हैंड, मेड शीट पर गणेश और शिवजी ने स्क्रीन प्रिटिंग सिखायी। अनुश्रुति के इन

#### चित्रकला वर्कशॉप

- सनातन धर्म पीसी पीजी कॉलेज में आयोजित हुई चित्रकला वर्कशॉप
- मूक बंधिर बच्चों ने बेहद सहजता से सभी कलाओं को सीखा

मूक बिधर बच्चों ने यहां सिखायी गयी सभी कलाओं को बड़ी सहजता से सीखा। अनुश्रुति के बच्चों ने विद्यालय की छात्राओं के साथ उत्साहपूर्वक मिलकर कार्य किया। सभी ने अनुश्रुति से आये बच्चों के कार्य की भी सराहना की।

दैनिक जागरण

देहरादून/हरिद्वार, 6 नवंबर 2015

दीवारों पर उकेरीं आकृतियां

रुड़की: श्री सनातन धर्म प्रकाश चंद्र महाविद्यालय में आयोजित चित्रकला कार्यशाला में आइआइटी से आए अनुश्रुति के छात्र-छात्राओं को अनेक प्रकार की चित्रकला की जानकारी दी गई। डॉ. अर्चना चौहान ने बच्चो को दीवार पर प्रागैतिहासिक कला की कृतियों को बनाकर दिखाया। स्वयं छात्र-छात्राओं ने भी दीवारों पर आकृतियां उकेरी। इसके अलावा रुमून कुमारी ने एक्शन पेटिंग, प्रीति कश्यप ने हंड मंड शीट पर गणेश जी और शिवानी ने स्कीन प्रिटिंग सिखाई। अनुश्रुति के सभी छात्र छात्राएं मूक बचिर होते हुए भी यहां सिखाई गई सभी कलाओं को बड़ी सहजता से सीखा।