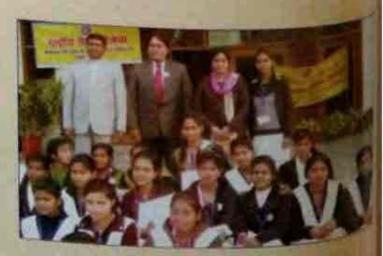

# अनुश्रुति के बच्चों ने सीखी एक्शन पेंटिंग

रङ्की हमारे संवाददाता

सनातन धर्म प्रकाश चंद पीजी कालेज में चित्रकला वर्कशाप में आई आईटी से आये अनुश्रुति के बच्चों को अनेक प्रकार की चित्रकला की जानकारी दी गई।

डॉ. अर्चना चीहान ने बच्चों को दीवार पर प्रागैतिहासिक कलाकृतियां बनाकर दिखाई। स्वयं बच्चों ने भी दीवारों पर आकृतियां उकेरीं। इसके अलावा रुमन कुमारी ने एक्शन पेंटिंग, प्रीति कश्यप ने हैंड, मेड शीट पर गणेश और शिवजी ने स्क्रीन प्रिटिंग सिखायी। अनुश्रुति के इन

#### चित्रकला वर्कशॉप

- सनातन धर्म पीसी पीजी कॉलेज में आयोजित हुई चित्रकला वर्कशॉप
- मूक बंधिर बच्चों ने बेहद सहजता से सभी कलाओं को सीखा

मूक बिधर बच्चों ने यहां सिखायी गयी सभी कलाओं को बड़ी सहजता से सीखा। अनुश्रुति के बच्चों ने विद्यालय की छात्राओं के साथ उत्साहपूर्वक मिलकर कार्य किया। सभी ने अनुश्रुति से आये बच्चों के कार्य की भी सराहना की।

दैनिक जागरण

देहरादून/हरिद्वार, 6 नवंबर 2015

दीवारों पर उकेरीं आकृतियां

रुड़की: श्री सनातन धर्म प्रकाश चंद्र महाविद्यालय में आयोजित चित्रकला कार्यशाला में आइआइटी से आए अनुश्रुति के छात्र-छात्राओं को अनेक प्रकार की चित्रकला की जानकारी दी गई। डॉ. अर्चना चौहान ने बच्चो को दीवार पर प्रागैतिहासिक कला की कृतियों को बनाकर दिखाया। स्वयं छात्र-छात्राओं ने भी दीवारों पर आकृतियां उकेरी। इसके अलावा रुमून कुमारी ने एक्शन पेटिंग, प्रीति कश्यप ने हंड मंड शीट पर गणेश जी और शिवानी ने स्कीन प्रिटिंग सिखाई। अनुश्रुति के सभी छात्र छात्राएं मूक बचिर होते हुए भी यहां सिखाई गई सभी कलाओं को बड़ी सहजता से सीखा।