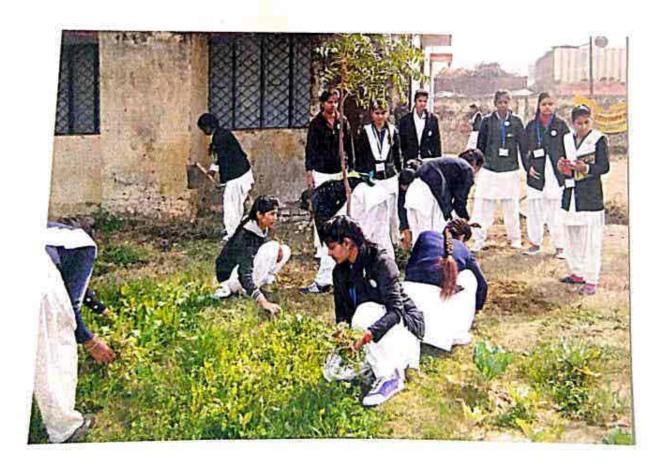

Prakash Chand Kanya Snatkottar Mahavidyalaya Roorkee National Service Scheme 2015- 16 Program officer MS. Anjali Prasad श्री सनातन धर्म प्रकाश चन्द कन्या स्नातकोत्तर महाविद्यालय,रूड़की स्वंयसेविका राष्ट्रीय सेवा योजना — 2015—16 की सची