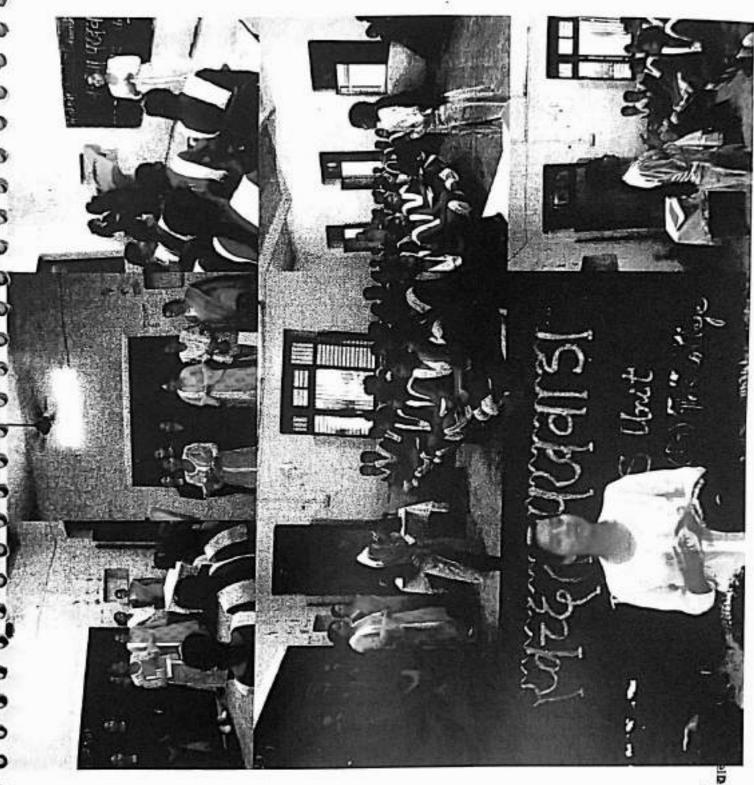

Prakash Chand Kanya Snatkottar Mahavidyalaya Roorkee National Service Scheme 2015- 16 Program officer MS. Anjali Prasad श्री सनातन धर्म प्रकाश चन्द कन्या स्नातकोत्तर महाविद्यालय,रूड़की स्वंयसेविका राष्ट्रीय सेवा योजना — 2015—16 की सची