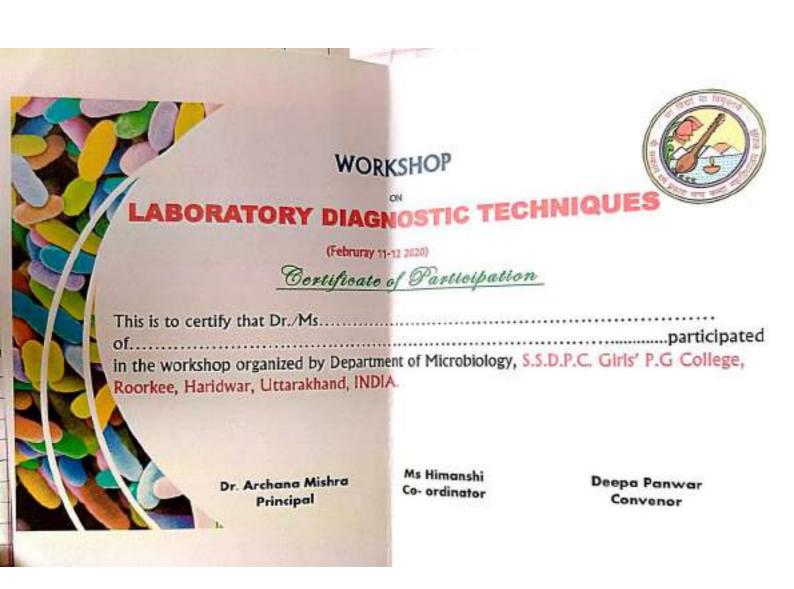

|           |





|        | stirdents bresented in the progm.                                                                   |
|--------|-----------------------------------------------------------------------------------------------------|
|        | Name class Segui                                                                                    |
| 1      | Soluhi albahi dalahi                                                                                |
| 2-     | Politique BAI - Sandhya.                                                                            |
| 3      | Manke Johnse BA Jugane House                                                                        |
| ч      | Rito Devi BAS PHODEN                                                                                |
| 5