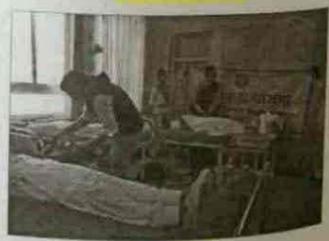

# अनुश्रुति के बच्चों ने सीखी एक्शन पेंटिंग

रङ्की हमारे संवाददाता

सनातन धर्म प्रकाश चंद पीजी कालेज में चित्रकला वर्कशाप में आई आईटी से आये अनुश्रुति के बच्चों को अनेक प्रकार की चित्रकला की जानकारी दी गई।

डॉ. अर्चना चीहान ने बच्चों को दीवार पर प्रागैतिहासिक कलाकृतियां बनाकर दिखाई। स्वयं बच्चों ने भी दीवारों पर आकृतियां उकेरीं। इसके अलावा रुमन कुमारी ने एक्शन पेंटिंग, प्रीति कश्यप ने हैंड, मेड शीट पर गणेश और शिवजी ने स्क्रीन प्रिटिंग सिखायी। अनुश्रुति के इन

#### चित्रकला वर्कशॉप

- सनातन धर्म पीसी पीजी कॉलेज में आयोजित हुई चित्रकला वर्कशॉप
- मूक बंधिर बच्चों ने बेहद सहजता से सभी कलाओं को सीखा

मूक बिधर बच्चों ने यहां सिखायी गयी सभी कलाओं को बड़ी सहजता से सीखा। अनुश्रुति के बच्चों ने विद्यालय की छात्राओं के साथ उत्साहपूर्वक मिलकर कार्य किया। सभी ने अनुश्रुति से आये बच्चों के कार्य की भी सराहना की।

दैनिक जागरण

देहरादून/हरिद्वार, 6 नवंबर 2015

दीवारों पर उकेरीं आकृतियां

रुड़की: श्री सनातन धर्म प्रकाश चंद्र महाविद्यालय में आयोजित चित्रकला कार्यशाला में आइआइटी से आए अनुश्रुति के छात्र-छात्राओं को अनेक प्रकार की चित्रकला की जानकारी दी गई। डॉ. अर्चना चौहान ने बच्चो को दीवार पर प्रागैतिहासिक कला की कृतियों को बनाकर दिखाया। स्वयं छात्र-छात्राओं ने भी दीवारों पर आकृतियां उकेरी। इसके अलावा रुमून कुमारी ने एक्शन पेटिंग, प्रीति कश्यप ने हंड मंड शीट पर गणेश जी और शिवानी ने स्कीन प्रिटिंग सिखाई। अनुश्रुति के सभी छात्र छात्राएं मूक बचिर होते हुए भी यहां सिखाई गई सभी कलाओं को बड़ी सहजता से सीखा।