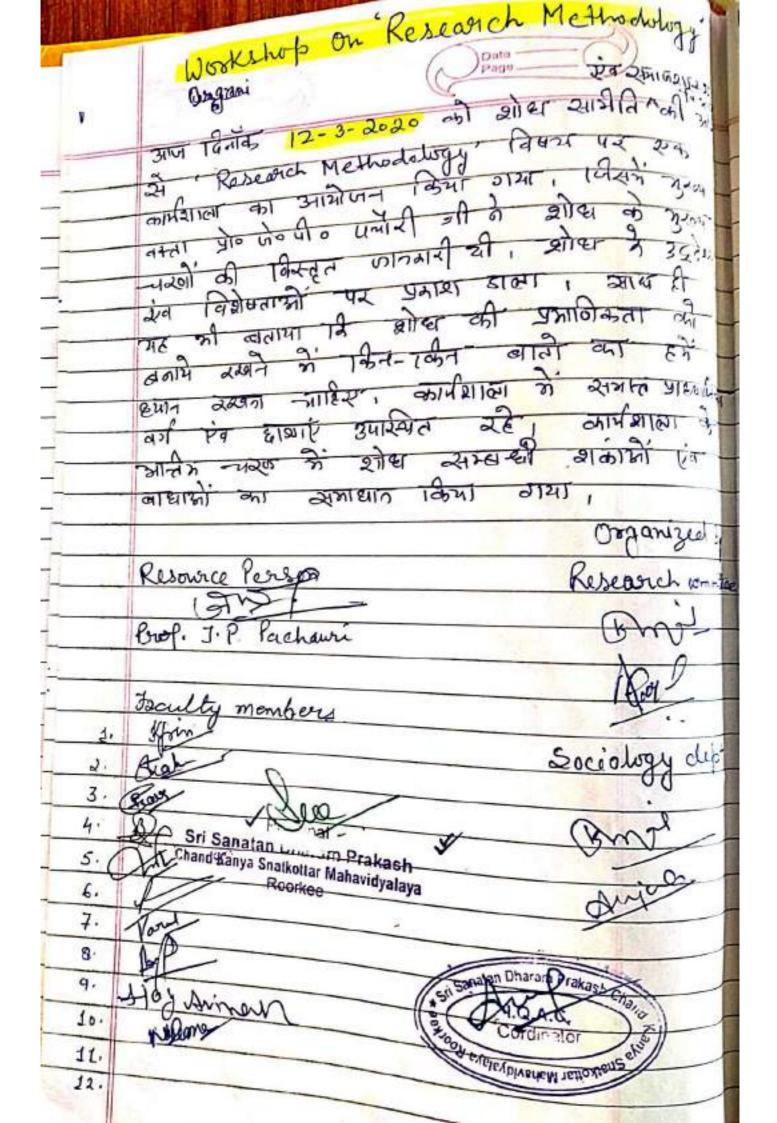

Mr. Rajesh Aggarwal 8 Ishu - II Sem Mr. Rajesh Aggarwal 9 Ishu - II Sem Mr. Dhananjey Dwivedi 3 Ishu - II Sem Mr. Rajesh Dhiman 9 Ishu - II Sem Mr. Rajesh Aggarwal 10 Ishu - II Sem Mr. Rajesh Aggarwal 11 Ishu - II Sem Mr. Rajesh Agjali - II Sem Mr. Naesh Humar 13 Ishu - II Sem Mr. Rajesh Agjali - II Sem Mr. Rajesh Agjali - II Sem Mr. Rajesh Agjali - II Sem Mr. Naesa Humar 17 Ishu - II Sem Mr. Rajesh Agjali - II Sem Mr. Naesa Humar 17 Ishu - II Sem Mr. Rajesh Agjali - II Sem Mr. Naesa Humar 17 Ishu - II Sem Mr. Rajesh Agjali - II Sem Mr. Naesa Humar 17 Ishu - II Sem Mr. Naesa Humar 17 Ishu - II Sem Mr. Naesa Humar 17 Ishu - II Sem Mr. Naesa Humar 18 Ishu - II Sem Mr. Naesa Humar 19 Ishu - II Sem |

Sri Sanatan Bharam Prakash Chand Kanya Snatkottar Mahavidyalaya Roorkee (47) Structente







|        | •   |               |
|--------|-----|---------------|
| 21 10  | 1   | attendenco    |
| Charle | nus | actionetereco |
| OT COO |     | V.            |

Date Page

|           |                             |                 |              | -                             |             |                 |
|-----------|-----------------------------|-----------------|--------------|-------------------------------|-------------|-----------------|
| 500       | Sign                        | teture s        | : No         | Signature                     | SNO         | signature       |
| 1.        | Hiven                       |                 | 30.          | Slivani                       | 59          | Igra Juresti    |
| 2.        | Andi                        | 4.772