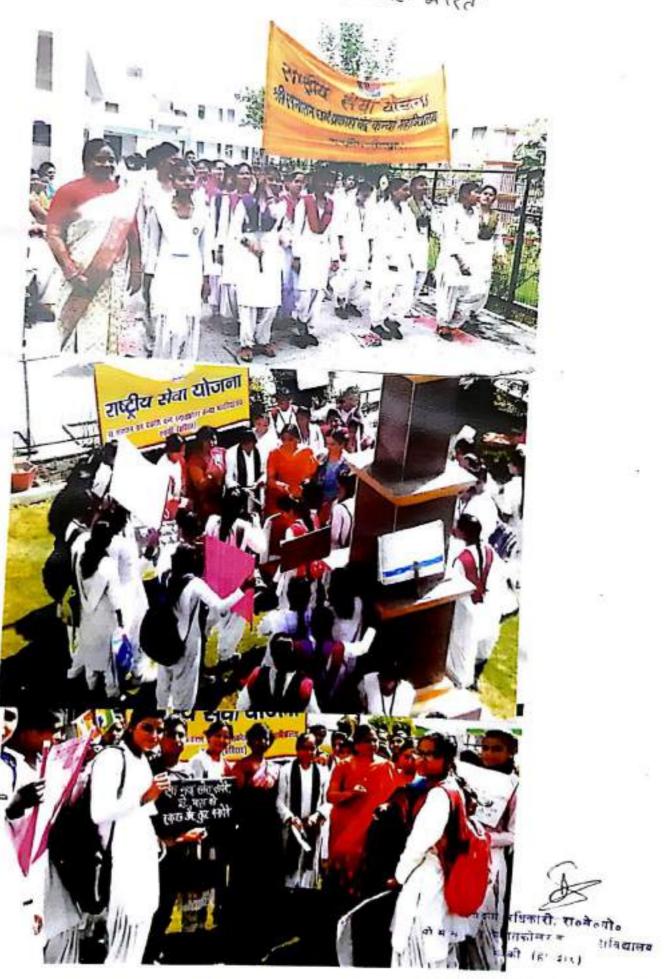

Prakash Chand Kanya Snatkottar Mahavidyalaya Roorkee National Service Scheme 2015- 16 Program officer MS. Anjali Prasad श्री सनातन धर्म प्रकाश चन्द कन्या स्नातकोत्तर महाविद्यालय,रूड़की स्वंयसेविका राष्ट्रीय सेवा योजना — 2015—16 की सची