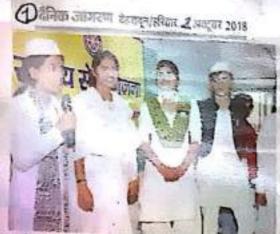

दैनिक जागरण

देहरादून/हरिद्वार, 6 नवंबर 2015

दीवारों पर उकेरीं आकृतियां

रुड़की: श्री सनातन धर्म प्रकाश चंद्र महाविद्यालय में आयोजित चित्रकला कार्यशाला में आइआइटी से आए अनुश्रुति के छात्र-छात्राओं को अनेक प्रकार की चित्रकला की जानकारी दी गई। डॉ. अर्चना चौहान ने बच्चो को दीवार पर प्रागैतिहासिक कला की कृतियों को बनाकर दिखाया। स्वयं छात्र-छात्राओं ने भी दीवारों पर आकृतियां उकेरी। इसके अलावा रुमून कुमारी ने एक्शन पेटिंग, प्रीति कश्यप ने हंड मंड शीट पर गणेश जी और शिवानी ने स्कीन प्रिटिंग सिखाई। अनुश्रुति के सभी छात्र छात्राएं मूक बचिर होते हुए भी यहां सिखाई गई सभी कलाओं को बड़ी सहजता से सीखा।