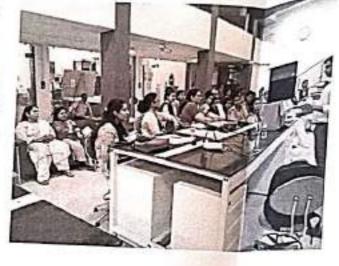

# अनुश्रुति के बच्चों ने सीखी एक्शन पेंटिंग

रङ्की हमारे संवाददाता

सनातन धर्म प्रकाश चंद पीजी कालेज में चित्रकला वर्कशाप में आई आईटी से आये अनुश्रुति के बच्चों को अनेक प्रकार की चित्रकला की जानकारी दी गई।

डॉ. अर्चना चीहान ने बच्चों को दीवार पर प्रागैतिहासिक कलाकृतियां बनाकर दिखाई। स्वयं बच्चों ने भी दीवारों पर आकृतियां उकेरीं। इसके अलावा रुमन कुमारी ने एक्शन पेंटिंग, प्रीति कश्यप ने हैंड, मेड शीट पर गणेश और शिवजी ने स्क्रीन प्रिटिंग सिखायी। अनुश्रुति के इन

#### चित्रकला वर्कशॉप

- सनातन धर्म पीसी पीजी कॉलेज में आयोजित हुई चित्रकला वर्कशॉप
- मूक बंधिर बच्चों ने बेहद सहजता से सभी कलाओं को सीखा

मूक बिधर बच्चों ने यहां सिखायी गयी सभी कलाओं को बड़ी सहजता से सीखा। अनुश्रुति के बच्चों ने विद्यालय की छात्राओं के साथ उत्साहपूर्वक मिलकर कार्य किया। सभी ने अनुश्रुति से आये बच्चों के कार्य की भी सराहना की।

दैनिक जागरण

देहरादून/हरिद्वार, 6 नवंबर 2015

दीवारों पर उकेरीं आकृतियां

रुड़की: श्री सनातन धर्म प्रकाश चंद्र महाविद्यालय में आयोजित चित्रकला कार्यशाला में आइआइटी से आए अनुश्रुति के छात्र-छात्राओं को अनेक प्रकार की चित्रकला की जानकारी दी गई। डॉ. अर्चना चौहान ने बच्चो को दीवार पर प्रागैतिहासिक कला की कृतियों को बनाकर दिखाया। स्वयं छात्र-छात्राओं ने भी दीवारों पर आकृतियां उकेरी। इसके अलावा रुमून कुमारी ने एक्शन पेटिंग, प्रीति कश्यप ने हंड मंड शीट पर गणेश जी और शिवानी ने स्कीन प्रिटिंग सिखाई। अनुश्रुति के सभी छात्र छात्राएं मूक बचिर होते हुए भी यहां सिखाई गई सभी कलाओं को बड़ी सहजता से सीखा।