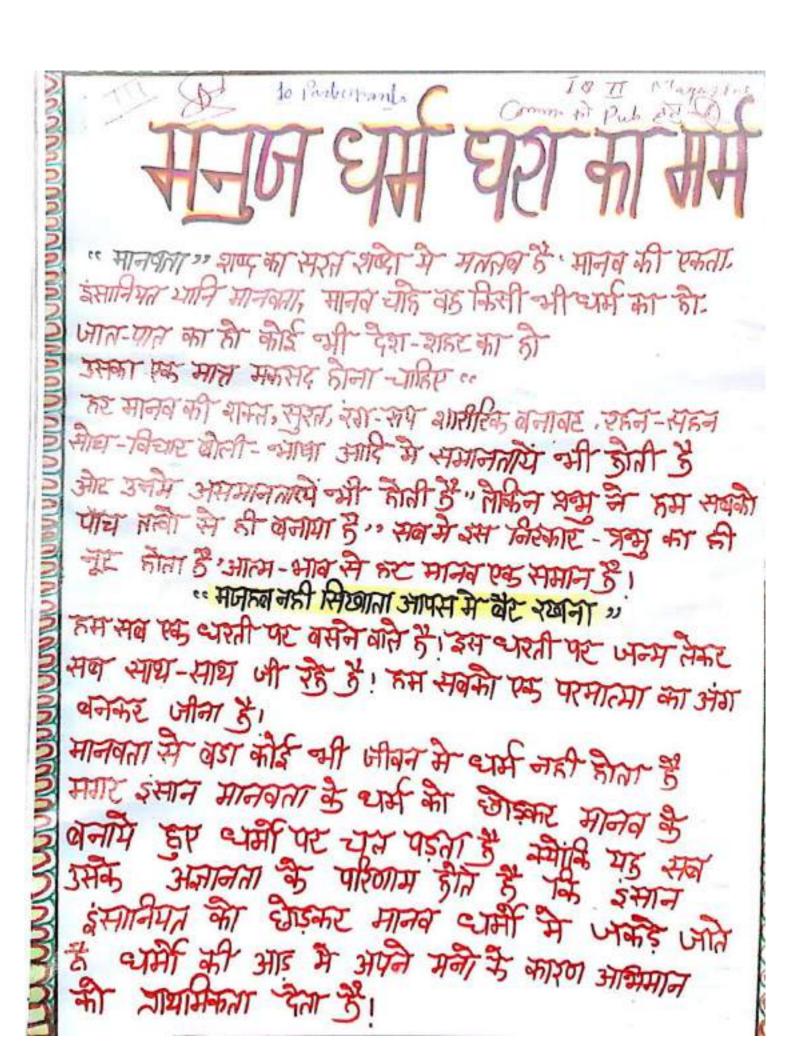

धितत किया गया। सिविर का उद्देश्य स्वत्वक भारत. सुंदर भारत. उज्ज्वल भारत के विषय पर लोगों को जागरूक करना था। सर्वप्रथम सामाओं ने स्वयुक्त पर्यावरण, कौमी एकता का संदेश देते हुए ब्रह्मुर से कार्कानुर तक रैली निकाली। गांव के अविडकर पार्क और ऑगनवाड़ी केंद्रों पर नुक्कड नाटक प्रस्तुत कर बेटी बचाओ, बेटी पड़ाओं का संदेश दिया। साथ ही स्वयं सेवी छात्राओं ने घर-घर जाकर साखरता के प्रति लोगों को जागकक किया।

इस दौरान छात्राओं ने जरूरतमंदों को कपड़े भी वितास किए। शिविर के में कुमारी उर्जशी, भीती, जिथा, में आयूपी, मुनेश, दौक्षा, हरजीत कीर, प्र गुडिया मौजूद रहीं। पूर्व प्रधान जितेंद्र की गिरी, ऑगनधाड़ी सुपरवड़ वर लक्ष्मी और तेल्एम ने भी कार्यक्रम को सफल बनाने में सहयोग दिया। यूरी



Scanned by CamScanner

हस्तकीवाल कार्बवांता श्नवं सिद्धिकी और

1

महाविद्यालय की परार्वातक हात्राएँ व स्वयं की वी हामारे





### एसडी में नारों व गीत के साथ योग का आयोजन

शाह टाइम्स संवाददाता
सङ्की। वृहस्प्रतिवार को अन्तराष्ट्रीय योग
दिवस को अवसर पर कार्यक्रम अधिकारी डॉ.
भारती समां एसदी डिग्रो स्डकी के योग
शिविर का गृतीय दिवस था। इस अवसर पर
रा.सं.यो. की स्वयंसीयी छात्राओं ने संकल्प
गीत हम होंगे कामयाय, गुनगनाकर गाते नमन
किया। प्रशिक्षक संदीप यादव ने योगसन, मन
को आंखों से तन का अवलोकन नारे के साथ
योगाभ्यास शुरू कराया। जिससे मूह आंसन,
कटिचक, जानुशिर, गावित्रो, ध्यान, शशांक
मण्डुक, अर्धमुंजंग, अग्निसार, सूक्ष्म योग

प्रमुख रहे। डॉ. पारती ने इस अवसर पर कुछ प्रतियोगिता भी शिक्तिर्गियोकेक मध्य सम्मन कराई। जैसे पोस्टर स्तीमन, गायन, विचार प्रस्तुति, पोस्टर प्रतियोगिता कराई। इसके अतिरिक्त कार्यक्रम अधिकारी डॉ. भारती ने मिर्गियार्थियों के मध्य कुछ स्वरचित नारे लगवाये। चीम गहना, सिखाये रहना, कहना और सहना। इस अवसर पर अनुज