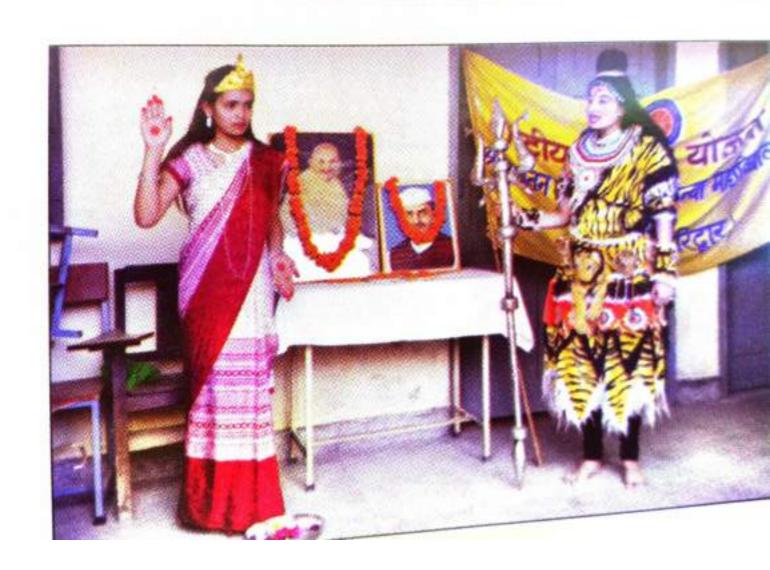

िनांक 21.02.2016 को महाविद्यालय हेतु अपना अमूल्य समय देकर राष्ट्रीय सेवा योजना की कार्यशाला में योगदान देने की कृपा करें।

धन्यवाद

प्राचार्या

कार्यक्रम अधिकारी

student participated list one day workshop म्रीन नेरें मंदे के कि संस्था विश्व क्रिक्र के उन्हों tather Name Class S.No Name B.A Tokas Munish Kumas That Sting Her Resendra Sin BATTHER Thaidein Manisha Seisi MR. Rajendra Singh BAIT your Faire M. Yusug 4.) Farcheen Manni showing mr. Neesraj Sharing B. ATTAGER Mansie mr Goveranan Lal BATTYPER Bolie Varsha B.A Tisyon Sheeps Kallu Sheeba वी स.ध.प्र.च. स्नातकोत्तर कत्या महारक्याल्ड बहरी (हरिदार)

Date 2 10 2015

# रूक दिवसीय ।शिविर गांधी ज्यान्ती '2'अम्द्रबर द्यारीहण रांव श्रमदान के रूप में

बी स.ध.प्र.च. स्नातकोत्तरं कन्या महाविधालक प्रभाषाकारिक

इसी (हरिक्सि) स्ने भी अंजली त्रसाद





Du 24 9 15

## रूक दिवसीय शिक्र

# स्थापना दिवस 24 सितंबर २०15

पर्वः (ट्यार्व्यान रुव श्रमदान) पुरव्य अतिथाः मनीचिषित्सक रखं परामर्शदाशी डा० धिरवा जेन ज्यारव्यान विषय:() पोषण रुव आहार (2) मानासेक्र र-वाख्यय स्व व्याव

समस्त प्राह्मापिकाओं को स्त्राचित क्रिया जाता है कि ज्ञाप्तीय स्त्रीय स्त्रीजा योजना है स्थापना विवस पर डा॰ निर्शा जीन रंब रीट्री क्षब के संमुक्त तत्वाधान में रुंक व्यारव्यान क्षाप्ता जित क्रिया जायेगा। आप सभी से अनुरोध हा हि कार्यक्रमानुसर पद्यार कर हमें अपना व्यहयोग प्रवान करें। कार्यद्रम् नपर्वा

दिनांड - 24/9/15

NHHY -98:9:30 90000

५-थान - अंगडियो विज्ञाल कहा

राष्ट्री अंजली प्र माद

कार्यक्रमआधिकरी

# Page No.

## आश्रीवेन्थास् कार्यक्रम

क्या भूषा हत्या (घटते छिंगानुपात) पर जायलमता रेजी हेत आज विनांक छ।।।।। की चार्की वी के अन्तीत हात्राओं के विष् आधीविन्यास् कार्यक