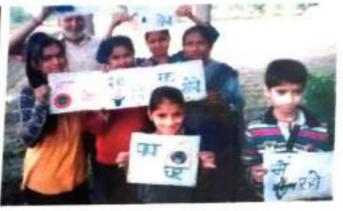

#### State Level poster Compt. M.K.P. (Pu) College, DDN.

M.K.P. (P.5) College, Dehradun has organized State level competition on homen's day & march 2016 - Topic D women Empour ment. @ Awareness about HIV/AIDS 1 Beti bacharo, beti padao In this compt- 10 Students have participated and Km. Deepmala of M.A. I Sem has Particepants Nom got Ist prize. (6) Chanda (7) Preeti Say @ periganta ( Find Shahuutig 1 Shorting Kanya Snatkottar Mahavidyahaya eepmon Roorkee (10) Preeti 1 Huma