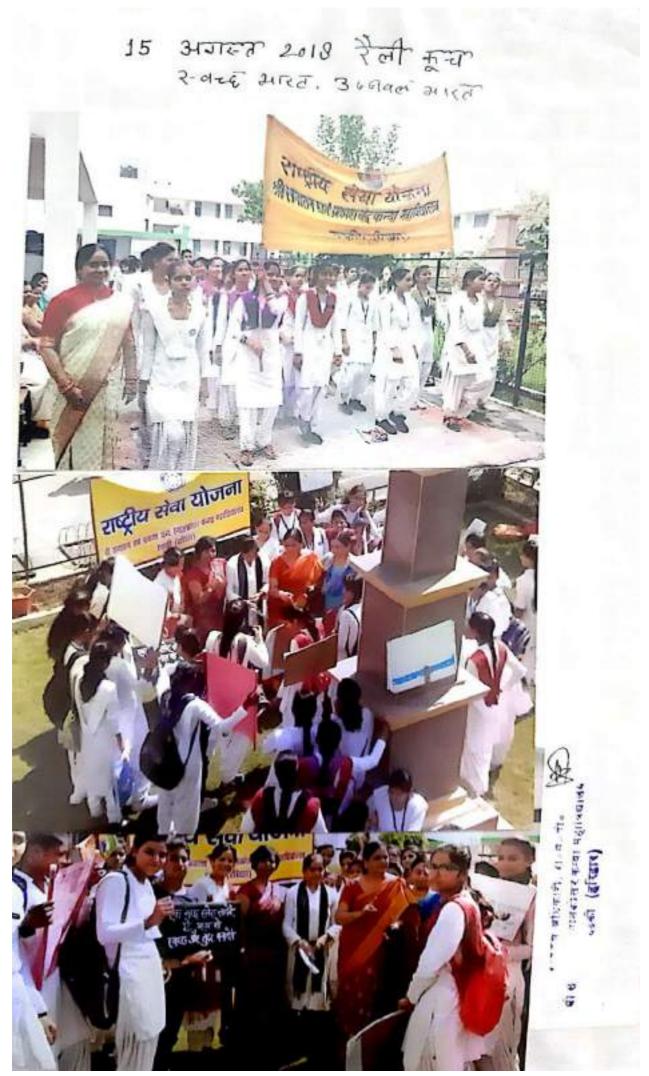

Prakash Chand Kanya Snatkottar Mahavidyalaya Roorkee National Service Scheme 2015- 16 Program officer MS. Anjali Prasad श्री सनातन धर्म प्रकाश चन्द कन्या स्नातकोत्तर महाविद्यालय,रूड़की स्वंयसेविका राष्ट्रीय सेवा योजना — 2015—16 की सची