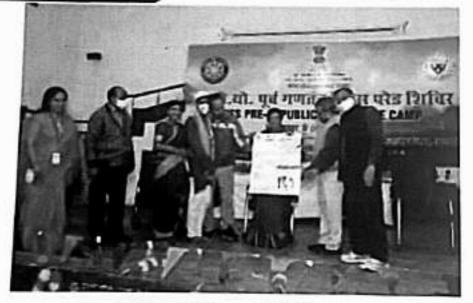

020

भीमराव आंबेडकर, नविद्यालय, खन्दा

गराव आंबेहकर

र रोवा योजना . . . शालय 🗸

चेस्ट नम्बर:13

जनराखंड की भूमि तेरी



विषय:- उत्तराखंड की संस्कृति,परम्परा चेस्ट नं :-07

#### मंच संचालन





चेस्ट नं-08







विषय :-चिपको आंदोलन ( वन सरंक्षण हेतु किया गया सबसे बड़ा आंदोलन) घटना :-1973 चमोली,उत्तराखंड

> कोरिओग्राफर :-*15,01*

द्वारा = सभी 16 स्वर्यसेवियों द्वारा |

चेस्ट नं :08 के पश्चात चेस्ट नं-05 द्वारा मंच संचालन किया गया











लाल किला (आगरा) व ताजमहल भ्रमण के दौरान "उत्तराखण्ड" राज्य दल



कार्यक्रम अधिकारी डॉ भारती शर्मा व उत्तराखंड राज्य स्वयंसेवी पूर्व गणतन्त्र हिन्सा शिमिर

कार्यक्रम अधिकारी डॉ भारती शर्मा के निर्देशन में चेस्ट नंबर के व कि द्वारा 28 नवम्बर को हुई सभी गतिविधियों का अख़बार के रूप में लिखित विवरण किया गया /

> अख़बार लेखन :-चेस्ट नंबर 07 04

### 28 नवम्बर



मुख्य अतिथि व निर्देशक महोदय के समक्ष अख़बार विमोचन करवाते हुए डॉ भारती शर्मा व चेस्ट ने:-2,13

#### 29 नवंबर 2020



29 नवंबर की सांस्कृतिक संध्या में "उत्तराखंड" राज्य की ओर से डॉ भारती शर्मा द्वारा मंच संचालन किया गया |

ु डॉ भारती शर्मा के निर्देशन में लाइब पेंटिंग" के माध्यम से चार प्रमुख शैली रू अपभ्रंशशैली, बंगालीशैली ,राजस्थानी शैली व पुस्लिम शैली को प्रस्तुत किया गया

> कोरेओग्राफ़र :- चेस्ट नं-02

3



- मुख्य किरदार
   -:चेस्ट नंबर: 06-अपभ्रंश शैली
   01-बंगाली शैली
   02-राजस्थानी शैली
   07-मुग़ल शैली
- इन फ्रेम (चेस्ट नंबर )• 08-अपभ्रेश शैली 04-बंगाली शैली 03-राजस्थानी शैली 05-मुग़ल शैली



#### 29 नवंबर

पुब्जला नृत्या



चेस्ट नंबर:-02

परेड, व्यक्तित्व और सांस्कृतिक प्रतिमा दिलाएगी राफलता



फॉर्म :- लावणी (महाराष्ट्र लोकनृत्य ) गीत:- अफसरा आली + माला जाउ दया ना

# कविता