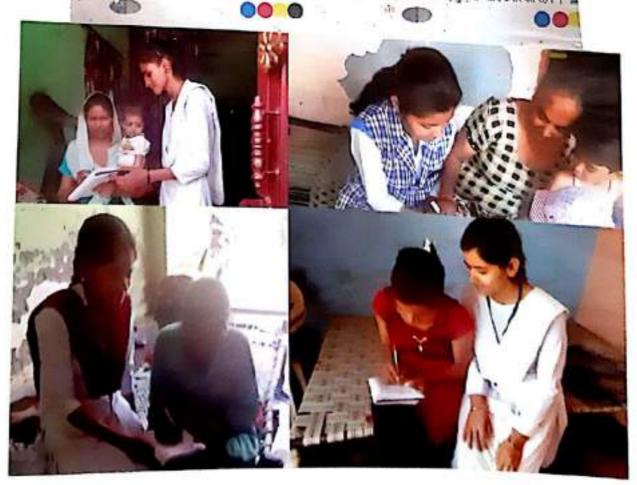

Prakash Chand Kanya Snatkottar Mahavidyalaya Roorkee National Service Scheme 2015- 16 Program officer MS. Anjali Prasad श्री सनातन धर्म प्रकाश चन्द कन्या स्नातकोत्तर महाविद्यालय,रूड़की स्वंयसेविका राष्ट्रीय सेवा योजना — 2015—16 की सची