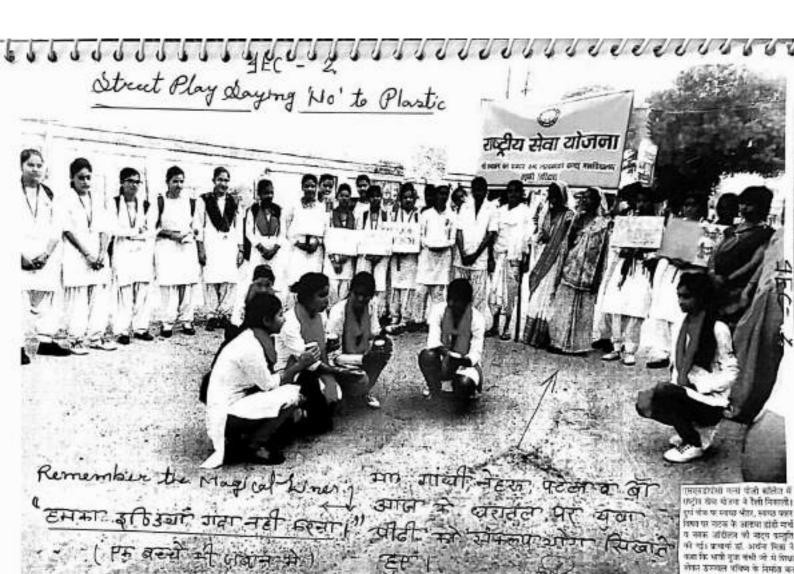

्रम में मुख्य बक्त मेघा राटी, वरिका, स्वयंतिल, आयुषी सैनी, शिवांसी त्यानी, वेजस्वी धीमान, क्रिफ्ल सेनी आदि रहे। इस दौरान डा. भारती शर्मा ने छात्राओं को जापन का स्उदाहरण देकर स्त्रच्छता के प्रति जागरूक किया। कहा कि सभी अपनी किमोद्यरी समझकर अपने आसपास गंदगी मफैलाएं, गंगा में नंदगी नफैलाएं। इस अवसरपर प्राचार्व हा. अर्चन्मित्र, इंटर कॉलेज की प्रधानाचार्य प्रेरणा शर्मा उपस्थित रहे।

> कायकम अधिकाचि, राज्ये ब्याह थी स.ध प्र.च. स्नातकोत्तर कन्या महावि**द्याल**≉ ब्दकी (हरिदार)

### 1EC-1

# Amarenen Campzign



quereness Jernipaign

A

ग्रामात्री, राज्मेवयोक ज्यानर कथा महाविष् को (हरिकार)





, मधिकारी, राज्मेश्मीर नमकोतर क्या महाविद्याः



#### SEC - 1

### जैनिक अजैनिक निस्तारण हेतु जन- जारण अभिवान



 क्षंत्रम् आधकारा, राज्यज्ञा.
 को स.ध प्र.च. स्नातकोत्तर कन्या महाविद्यालक घडकी (हरिद्वार)





सकते हैं। इस भाषामा पर प्रस्कार की कार्यक्रम अधिकारी हो, पारत कर्म, डी. किस्त बाला, डी. उक्, हो पारत, ही. ज्योंक्या आदि धीनुद्र हो

क्षामध्य प्रमासनोत्तर कन्यामहाविद्यासः स्वकी (हरिद्वार)



17-07-19

# SEC-3 (Activities - 1)

**बृहस्पतिवार •** १८.जुलाई.२०१९

SILLEREDIE

'स्वच्छ भारत मिशन' विषय पर कराई प्रतियोगिता

माई सिटी रिपोर्ट

V

V

V

O

रुडकी। एसडी पीजी प्रथम, द्वितीय और तृतीय विभिन्न गतिविधियां कराई।

विषय प्रतियोगिता कराई। इसमें लगाई गई।

कुमारी अनन्या, वंश सैनी और प्रियंशु बिच्छ ने क्रमशः की स्वयंसेवी स्थान प्राप्त किया। वहीं, छात्राओं ने बुधवार को मांत्वना पुरस्कार आदित्य स्वच्छ भारत मिशन के तहत सैनी और हियांचु पाल को दिया गया। इस दौरान एसके छात्राओं ने स्कॉलर्स नागयान, दीक्षा शर्मा, भारती एकेडमी में विद्यर्थियों को शर्मा, मेद्रा राठी, आपूर्यी जल संरक्षण और स्वच्छत और अर्चना