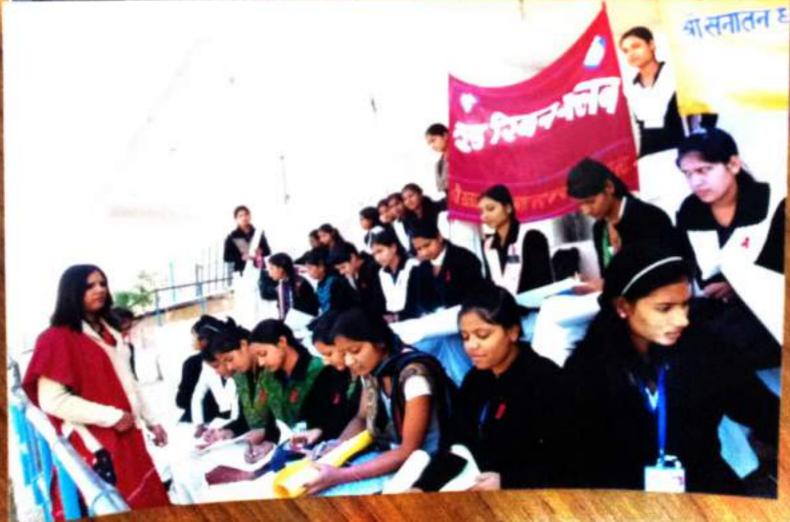

#### State Level poster Compt. M.K.P. (Pu) College, DDN.

M.K.P. (P.5) College, Dehradun has organized State level competition on homen's day & march 2016 - Topic D women Empour ment. @ Awareness about HIV/AIDS 1 Beti bacharo, beti padao In this compt- 10 Students have participated and Km. Deepmala of M.A. I Sem has Particepants Nom got Ist prize. (6) Chanda (7) Preeti Say @ periganta ( Find Shahuutig 1 Shorting Kanya Snatkottar Mahavidyahaya eepmon Roorkee (10) Preeti 1 Huma