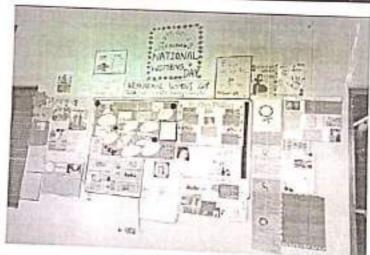

#### State Level poster Compt. M.K.P. (Pu) College, DDN.

M.K.P. (P.5) College, Dehradun has organized State level competition on homen's day & march 2016 - Topic D women Empour ment. @ Awareness about HIV/AIDS 1 Beti bacharo, beti padao In this compt- 10 Students have participated and Km. Deepmala of M.A. I Sem has Particepants Nom got Ist prize. (6) Chanda (7) Preeti Say @ periganta ( Find Shahuutig 1 Shorting Kanya Snatkottar Mahavidyahaya eepmon Roorkee (10) Preeti 1 Huma