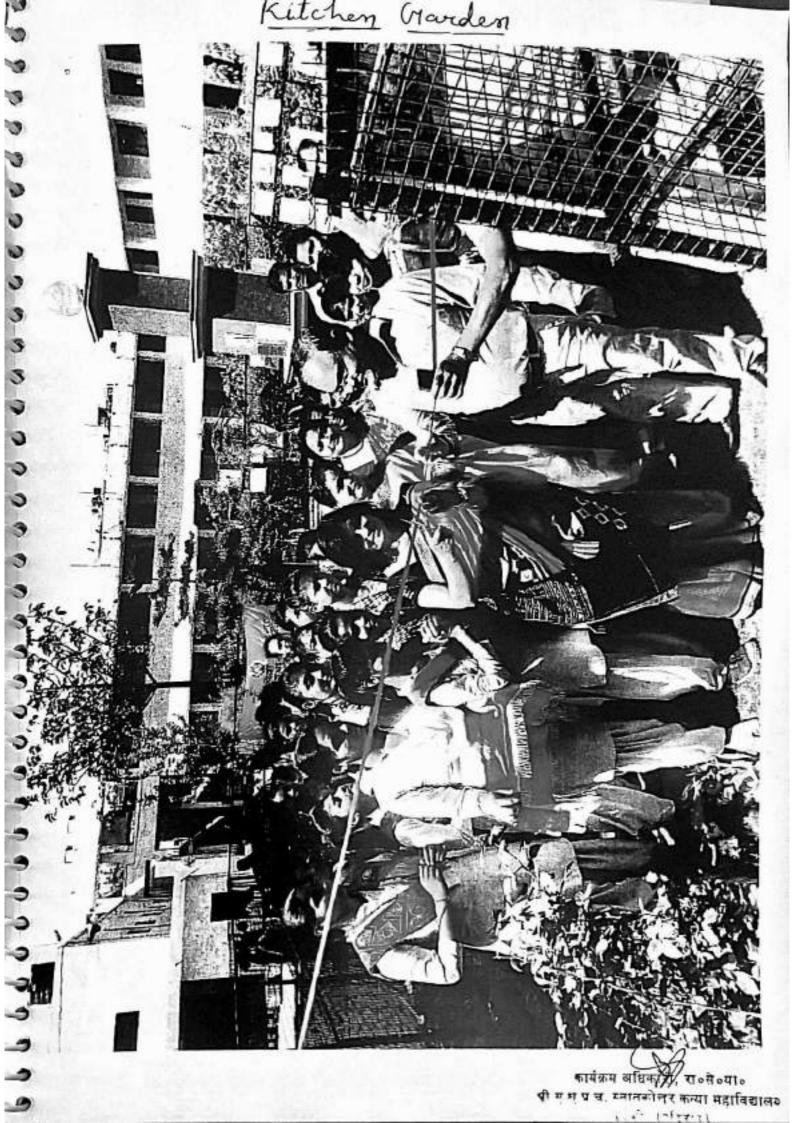

यक्रम में मुख्य बक्त मेघा राटी, वरिका, स्वयंतिल, आयुषी सैनी, शिवांसी त्यानी, वेजस्वी धीमान, क्रिफ्ल सेनी आदि रहे। इस दौरान डा. भारती शर्मा ने छात्राओं को जापन का स्उदाहरण देकर स्त्रच्छता के प्रति जागरूक किया। कहा कि सभी अपनी किमोद्यरी समझकर अपने आसपास गंदगी मफैलाएं, गंगा में नंदगी नफैलाएं। इस अवसरपर प्राचार्व हा. अर्चन्मित्र, इंटर कॉलेज की प्रधानाचार्य प्रेरणा शर्मा उपस्थित रहे।

> कायकम अधिकाचि, राज्ये ब्याह थी स.ध प्र.च. स्नातकोत्तर कन्या महावि**द्याल**≉ ब्दकी (हरिदार)

### 1EC-1

# Amarenen Campzign



quereness Jernipaign

A

ग्रामात्री, राज्मेवयोक ज्यानर कथा महाविष् को (हरिकार)





, मधिकारी, राज्मेश्मीर नमकोतर क्या महाविद्याः



#### SEC - 1

### जैनिक अजैनिक निस्तारण हेतु जन- जारण अभिवान



 क्षंत्रम् आधकारा, राज्यज्ञा.
 को स.ध प्र.च. स्नातकोत्तर कन्या महाविद्यालक घडकी (हरिद्वार)





सकते हैं। इस भाषामा पर प्रस्कार की कार्यक्रम अधिकारी हो, पारत कर्म, डी. किस्त बाला, डी. उक्, हो पारत, ही. ज्योंक्या आदि धीनुद्र हो

क्षामध्य प्रमासनोत्तर कन्यामहाविद्यासः स्वकी (हरिद्वार)



17-07-19

# SEC-3 (Activities - 1)

**बृहस्पतिवार •** १८.जुलाई.२०१९

SILLEREDIE

'स्वच्छ भारत मिशन' विषय पर कराई प्रतियोगिता

माई सिटी रिपोर्ट

V

V

V

O

रुडकी। एसडी पीजी प्रथम, द्वितीय और तृतीय विभिन्न गतिविधियां कराई।

विषय प्रतियोगिता कराई। इसमें लगाई गई।

कुमारी अनन्या, वंश सैनी और प्रियंशु बिच्छ ने क्रमशः की स्वयंसेवी स्थान प्राप्त किया। वहीं, छात्राओं ने बुधवार को मांत्वना पुरस्कार आदित्य स्वच्छ भारत मिशन के तहत सैनी और हियांचु पाल को दिया गया। इस दौरान एसके छात्राओं ने स्कॉलर्स नागयान, दीक्षा शर्मा, भारती एकेडमी में विद्यर्थियों को शर्मा, मेद्रा राठी, आपूर्यी जल संरक्षण और स्वच्छत और अर्चन