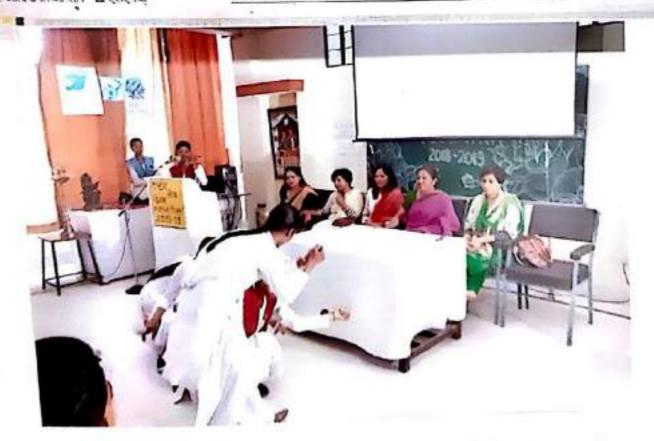

# अनुश्रुति के बच्चों ने सीखी एक्शन पेंटिंग

रङ्की हमारे संवाददाता

सनातन धर्म प्रकाश चंद पीजी कालेज में चित्रकला वर्कशाप में आई आईटी से आये अनुश्रुति के बच्चों को अनेक प्रकार की चित्रकला की जानकारी दी गई।

डॉ. अर्चना चीहान ने बच्चों को दीवार पर प्रागैतिहासिक कलाकृतियां बनाकर दिखाई। स्वयं बच्चों ने भी दीवारों पर आकृतियां उकेरीं। इसके अलावा रुमन कुमारी ने एक्शन पेंटिंग, प्रीति कश्यप ने हैंड, मेड शीट पर गणेश और शिवजी ने स्क्रीन प्रिटिंग सिखायी। अनुश्रुति के इन

#### चित्रकला वर्कशॉप

- सनातन धर्म पीसी पीजी कॉलेज में आयोजित हुई चित्रकला वर्कशॉप
- मूक बंधिर बच्चों ने बेहद सहजता से सभी कलाओं को सीखा

मूक बिधर बच्चों ने यहां सिखायी गयी सभी कलाओं को बड़ी सहजता से सीखा। अनुश्रुति के बच्चों ने विद्यालय की छात्राओं के साथ उत्साहपूर्वक मिलकर कार्य किया। सभी ने अनुश्रुति से आये बच्चों के कार्य की भी सराहना की।

दैनिक जागरण

देहरादून/हरिद्वार, 6 नवंबर 2015

दीवारों पर उकेरीं आकृतियां

रुड़की: श्री सनातन धर्म प्रकाश चंद्र महाविद्यालय में आयोजित चित्रकला कार्यशाला में आइआइटी से आए अनुश्रुति के छात्र-छात्राओं को अनेक प्रकार की चित्रकला की जानकारी दी गई। डॉ. अर्चना चौहान ने बच्चो को दीवार पर प्रागैतिहासिक कला की कृतियों को बनाकर दिखाया। स्वयं छात्र-छात्राओं ने भी दीवारों पर आकृतियां उकेरी। इसके अलावा रुमून कुमारी ने एक्शन पेटिंग, प्रीति कश्यप ने हंड मंड शीट पर गणेश जी और शिवानी ने स्कीन प्रिटिंग सिखाई। अनुश्रुति के सभी छात्र छात्राएं मूक बचिर होते हुए भी यहां सिखाई गई सभी कलाओं को बड़ी सहजता से सीखा।