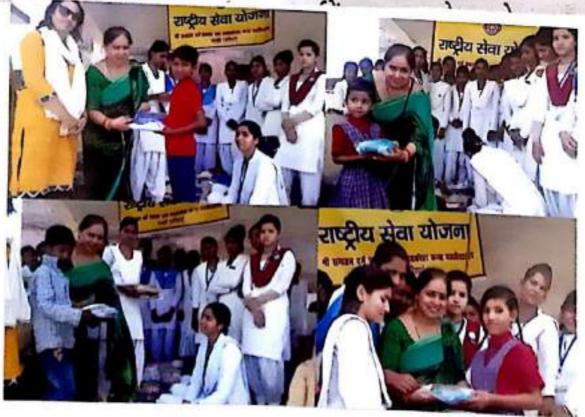

Prakash Chand Kanya Snatkottar Mahavidyalaya Roorkee National Service Scheme 2015- 16 Program officer MS. Anjali Prasad श्री सनातन धर्म प्रकाश चन्द कन्या स्नातकोत्तर महाविद्यालय,रूड़की स्वंयसेविका राष्ट्रीय सेवा योजना — 2015—16 की सची