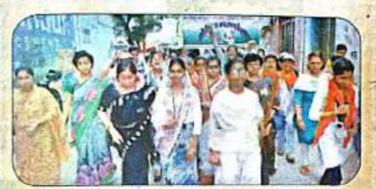

# अनुश्रुति के बच्चों ने सीखी एक्शन पेंटिंग

रङ्की हमारे संवाददाता

सनातन धर्म प्रकाश चंद पीजी कालेज में चित्रकला वर्कशाप में आई आईटी से आये अनुश्रुति के बच्चों को अनेक प्रकार की चित्रकला की जानकारी दी गई।

डॉ. अर्चना चीहान ने बच्चों को दीवार पर प्रागैतिहासिक कलाकृतियां बनाकर दिखाई। स्वयं बच्चों ने भी दीवारों पर आकृतियां उकेरीं। इसके अलावा रुमन कुमारी ने एक्शन पेंटिंग, प्रीति कश्यप ने हैंड, मेड शीट पर गणेश और शिवजी ने स्क्रीन प्रिटिंग सिखायी। अनुश्रुति के इन

#### चित्रकला वर्कशॉप

- सनातन धर्म पीसी पीजी कॉलेज में आयोजित हुई चित्रकला वर्कशॉप
- मूक बंधिर बच्चों ने बेहद सहजता से सभी कलाओं को सीखा

मूक बिधर बच्चों ने यहां सिखायी गयी सभी कलाओं को बड़ी सहजता से सीखा। अनुश्रुति के बच्चों ने विद्यालय की छात्राओं के साथ उत्साहपूर्वक मिलकर कार्य किया। सभी ने अनुश्रुति से आये बच्चों के कार्य की भी सराहना की।

दैनिक जागरण

देहरादून/हरिद्वार, 6 नवंबर 2015

दीवारों पर उकेरीं आकृतियां

रुड़की: श्री सनातन धर्म प्रकाश चंद्र महाविद्यालय में आयोजित चित्रकला कार्यशाला में आइआइटी से आए अनुश्रुति के छात्र-छात्राओं को अनेक प्रकार की चित्रकला की जानकारी दी गई। डॉ. अर्चना चौहान ने बच्चो को दीवार पर प्रागैतिहासिक कला की कृतियों को बनाकर दिखाया। स्वयं छात्र-छात्राओं ने भी दीवारों पर आकृतियां उकेरी। इसके अलावा रुमून कुमारी ने एक्शन पेटिंग, प्रीति कश्यप ने हंड मंड शीट पर गणेश जी और शिवानी ने स्कीन प्रिटिंग सिखाई। अनुश्रुति के सभी छात्र छात्राएं मूक बचिर होते हुए भी यहां सिखाई गई सभी कलाओं को बड़ी सहजता से सीखा।