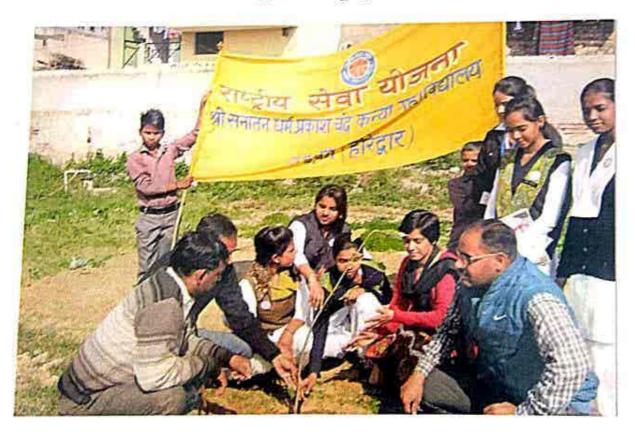

Prakash Chand Kanya Snatkottar Mahavidyalaya Roorkee National Service Scheme 2015- 16 Program officer MS. Anjali Prasad श्री सनातन धर्म प्रकाश चन्द कन्या स्नातकोत्तर महाविद्यालय,रूड़की स्वंयसेविका राष्ट्रीय सेवा योजना — 2015—16 की सची