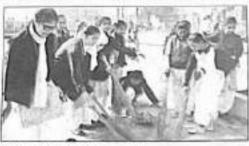

# अनुश्रुति के बच्चों ने सीखी एक्शन पेंटिंग

रङ्की हमारे संवाददाता

सनातन धर्म प्रकाश चंद पीजी कालेज में चित्रकला वर्कशाप में आई आईटी से आये अनुश्रुति के बच्चों को अनेक प्रकार की चित्रकला की जानकारी दी गई।

डॉ. अर्चना चीहान ने बच्चों को दीवार पर प्रागैतिहासिक कलाकृतियां बनाकर दिखाई। स्वयं बच्चों ने भी दीवारों पर आकृतियां उकेरीं। इसके अलावा रुमन कुमारी ने एक्शन पेंटिंग, प्रीति कश्यप ने हैंड, मेड शीट पर गणेश और शिवजी ने स्क्रीन प्रिटिंग सिखायी। अनुश्रुति के इन

#### चित्रकला वर्कशॉप

- सनातन धर्म पीसी पीजी कॉलेज में आयोजित हुई चित्रकला वर्कशॉप
- मूक बंधिर बच्चों ने बेहद सहजता से सभी कलाओं को सीखा

मूक बिधर बच्चों ने यहां सिखायी गयी सभी कलाओं को बड़ी सहजता से सीखा। अनुश्रुति के बच्चों ने विद्यालय की छात्राओं के साथ उत्साहपूर्वक मिलकर कार्य किया। सभी ने अनुश्रुति से आये बच्चों के कार्य की भी सराहना की।

दैनिक जागरण

देहरादून/हरिद्वार, 6 नवंबर 2015

दीवारों पर उकेरीं आकृतियां

रुड़की: श्री सनातन धर्म प्रकाश चंद्र महाविद्यालय में आयोजित चित्रकला कार्यशाला में आइआइटी से आए अनुश्रुति के छात्र-छात्राओं को अनेक प्रकार की चित्रकला की जानकारी दी गई। डॉ. अर्चना चौहान ने बच्चो को दीवार पर प्रागैतिहासिक कला की कृतियों को बनाकर दिखाया। स्वयं छात्र-छात्राओं ने भी दीवारों पर आकृतियां उकेरी। इसके अलावा रुमून कुमारी ने एक्शन पेटिंग, प्रीति कश्यप ने हंड मंड शीट पर गणेश जी और शिवानी ने स्कीन प्रिटिंग सिखाई। अनुश्रुति के सभी छात्र छात्राएं मूक बचिर होते हुए भी यहां सिखाई गई सभी कलाओं को बड़ी सहजता से सीखा।