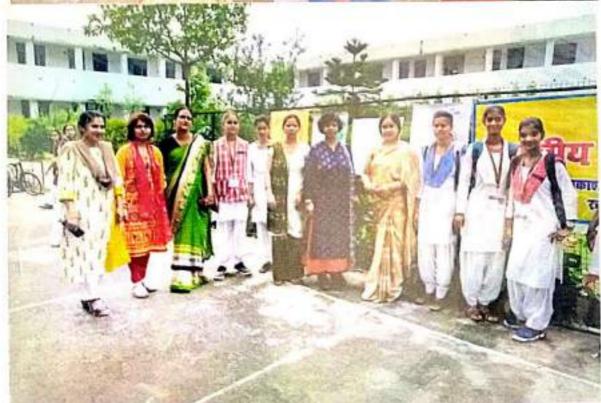

# अनुश्रुति के बच्चों ने सीखी एक्शन पेंटिंग

रङ्की हमारे संवाददाता

सनातन धर्म प्रकाश चंद पीजी कालेज में चित्रकला वर्कशाप में आई आईटी से आये अनुश्रुति के बच्चों को अनेक प्रकार की चित्रकला की जानकारी दी गई।

डॉ. अर्चना चीहान ने बच्चों को दीवार पर प्रागैतिहासिक कलाकृतियां बनाकर दिखाई। स्वयं बच्चों ने भी दीवारों पर आकृतियां उकेरीं। इसके अलावा रुमन कुमारी ने एक्शन पेंटिंग, प्रीति कश्यप ने हैंड, मेड शीट पर गणेश और शिवजी ने स्क्रीन प्रिटिंग सिखायी। अनुश्रुति के इन

#### चित्रकला वर्कशॉप

- सनातन धर्म पीसी पीजी कॉलेज में आयोजित हुई चित्रकला वर्कशॉप
- मूक बंधिर बच्चों ने बेहद सहजता से सभी कलाओं को सीखा

मूक बिधर बच्चों ने यहां सिखायी गयी सभी कलाओं को बड़ी सहजता से सीखा। अनुश्रुति के बच्चों ने विद्यालय की छात्राओं के साथ उत्साहपूर्वक मिलकर कार्य किया। सभी ने अनुश्रुति से आये बच्चों के कार्य की भी सराहना की।

दैनिक जागरण

देहरादून/हरिद्वार, 6 नवंबर 2015

दीवारों पर उकेरीं आकृतियां

रुड़की: श्री सनातन धर्म प्रकाश चंद्र महाविद्यालय में आयोजित चित्रकला कार्यशाला में आइआइटी से आए अनुश्रुति के छात्र-छात्राओं को अनेक प्रकार की चित्रकला की जानकारी दी गई। डॉ. अर्चना चौहान ने बच्चो को दीवार पर प्रागैतिहासिक कला की कृतियों को बनाकर दिखाया। स्वयं छात्र-छात्राओं ने भी दीवारों पर आकृतियां उकेरी। इसके अलावा रुमून कुमारी ने एक्शन पेटिंग, प्रीति कश्यप ने हंड मंड शीट पर गणेश जी और शिवानी ने स्कीन प्रिटिंग सिखाई। अनुश्रुति के सभी छात्र छात्राएं मूक बचिर होते हुए भी यहां सिखाई गई सभी कलाओं को बड़ी सहजता से सीखा।