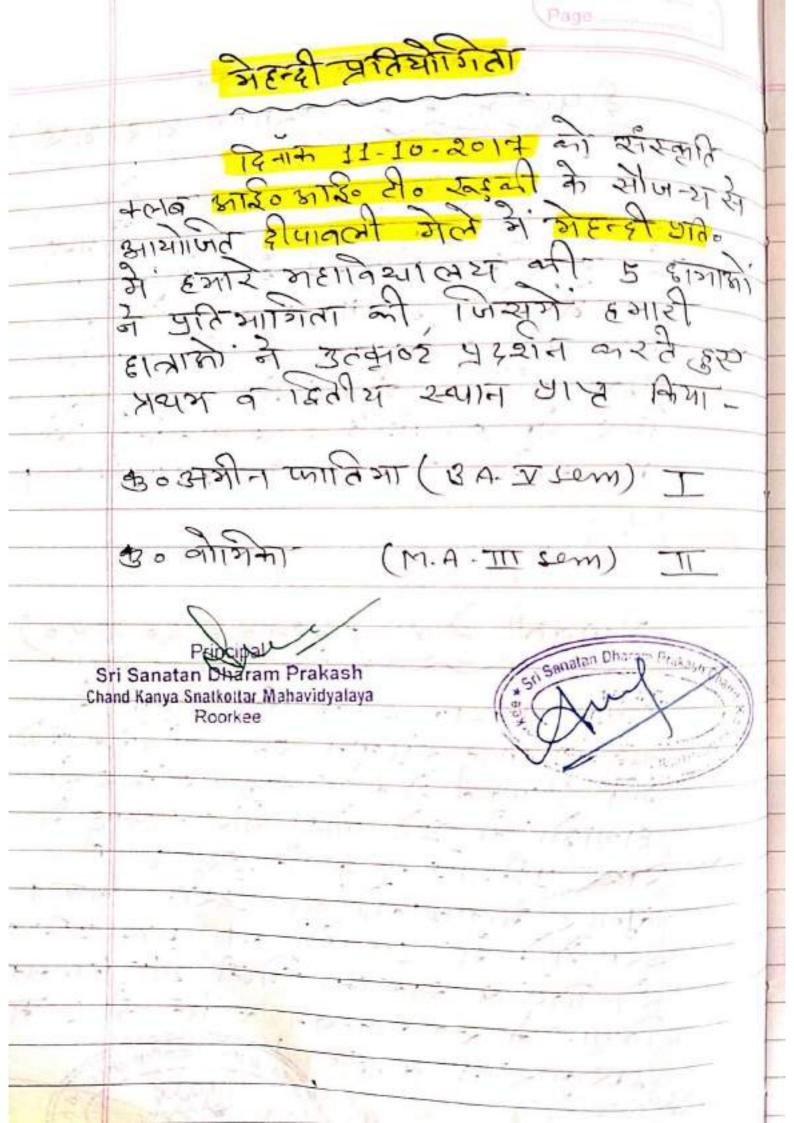

संस्था है हुए जन जामकता स्व भेगा स्वाहर स्व संस्था है प्रति संवय नशिक्ता स्व अपने में स्वाहर स्व के प्रति संवय नशिक्ता पर आयोजित चिका में पिका की में चिका की निक्र लिस्कित हो गोजित की गोजित कि अपने सिका की से सिका की सिका की से सिका की से सिका की से सिका की से सिका की सिका क

|    | ~ 0            |              |
|----|----------------|--------------|
| 1. | B. भ्रीकाली    | B.A. V sem   |
| 2- | किंग क्षालमा   | >)           |
| 3- | कि रविद्यार्थ  | n            |
| 4. | कु दीपाद्यारमा | 7)           |
| 5. | कु० जीत कुमारी | )1           |
| 6٠ | कु नाशिमा शमी  | B.A. I sem.  |
| 7. | कु भीता सीनी   |              |
| 8. | कु कार्यनी     | M.A. III sem |

Principal

Sri Sanatan Dharam Prakash Chand Kanya Snatkottar Mahavidyalaya Roorkee Smalan Dharan Programme of the Personal of the



# लियन आर्ट च्रितयोगिता

दिनांक 25 नवभ्वर 2014 की न्विजनमा विभाग द्वारा सिपन आर्ट उतियोगिता आयोजित की गई जिसमें लगगग प० शामाने ने पितमाणिता की 1 परिणाम निम्मवत रहा —

| क्र अस्करा       | AT M.A. III sem