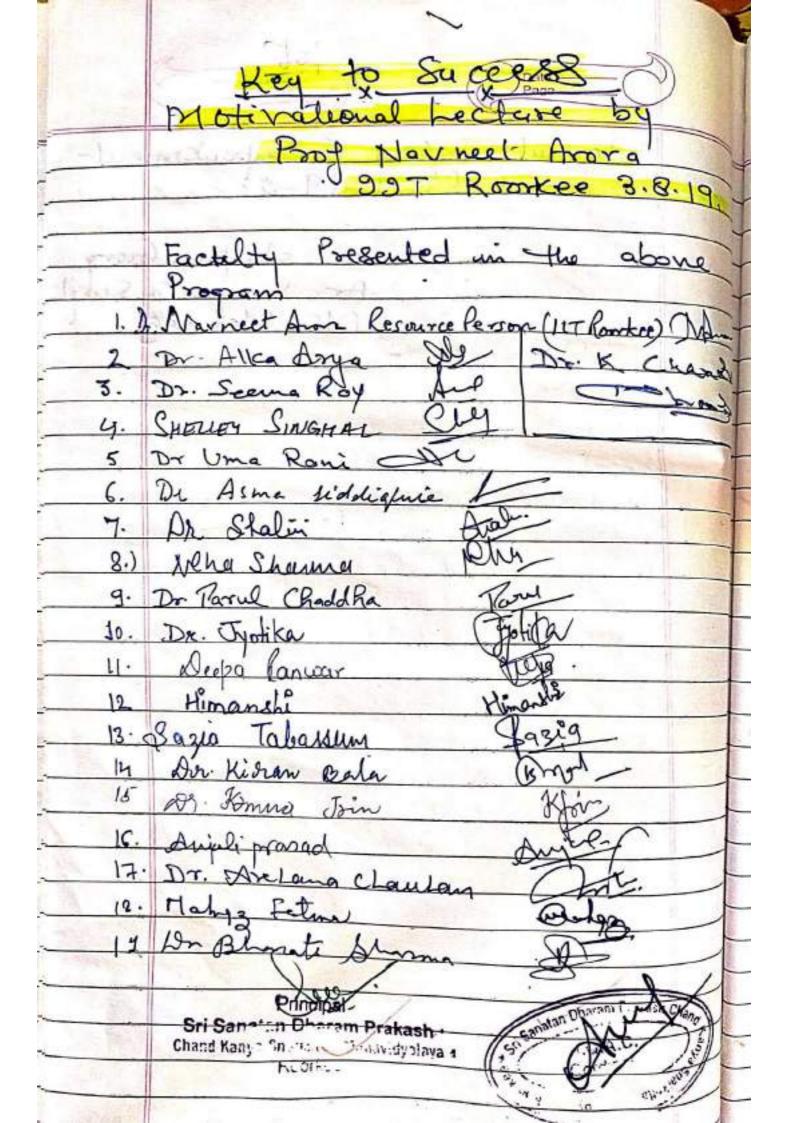

|           |





|        | stirdents bresented in the progm.                                                                   |
|--------|-----------------------------------------------------------------------------------------------------|
|        | Name class Segui                                                                                    |
| 1      | Soluhi albahi dalahi                                                                                |
| 2-     | Politique BAI - Sandhya.                                                                            |
| 3      | Manke Johnse BA Jugane House                                                                        |
| ч      | Rito Devi BAS PHODEN                                                                                |
| 5