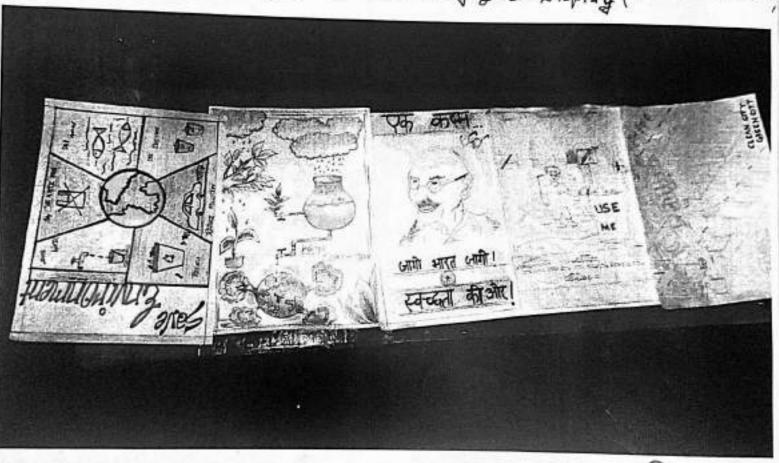

वी स्थान प्राप्त किया। वहीं, छात्राओं ने बुधवार को मांत्वना पुरस्कार आदित्य स्वच्छ भारत मिशन के तहत सैनी और हियांचु पाल को दिया गया। इस दौरान एसके छात्राओं ने स्कॉलर्स नागयान, दीक्षा शर्मा, भारती एकेडमी में विद्यर्थियों को शर्मा, मेद्रा राठी, आपूर्यी जल संरक्षण और स्वच्छत और अर्चना मिश्रा आदि पर मौजूद रही। इसके बाद व्याख्यान और पोस्टर कालेज में भी वॉल मैगजीन



रुदकी स्थित एसडी डिग्री कॉलेज में आयोजित वॉल मैंगजीन के दौरान छात्राएं व शिक्षका। अब उनन

स्वयं सेवी ६ आखों द्वारा स्कॅबर्स एकेउमी में श्वाहा व स्वन्द प्राविश्वा विवय पर

व्याख्यान

२ म्ल विकारिकों के मरूक पोर्टर प्रतिकोतीता जिस संरह्मका विषय पर महाविद्यालय (एस:जी अग्री) में निभिन्न पत्रिका प्रदर्शन

> कार्यक्रम विधिकारी, राज्यज्यात षी सध्य च स्वानको क्रमान्य तत्र विद्यासः पदकी (हारदार)

AEC-3 Wall Magazine Display (Dicholam Adul)



नार्यक्रम सांग्रकारी, राज्येक्याक की गरा प्रण स्नातकोत्तर कृत्या बहारक्यालः काको (हरिग्रार) JEC-3

जल संरक्षण व स्वच्छ पर्णवरण विषय पर जागसकता अधिकान, पोस्टर प्रतिवीमिता व किति पत्रिका

05 • वेहरादून • बुरचार • १८ बुलाई २०१९

हिन्दुस्तान

गुरुवार १८.जुलाई २०१९

#### पोस्टर प्रतियोगिता में अनन्या अर्वल

वङ्की। एसडी गर्स्स पीजी कॉलेज में स्वच्छ भारत समर इन्टर्नशिय जायरूकता अधियान के अंतर्गत को पर्यावरण संरक्षण की जानकारी टी गई।

बुष्ध्यर को एसडी गर्ल्स कालेज में जल संरक्षण और स्वच्छ पर्यावरण निषय पर व्याख्यान और पोस्टर प्रतियोगिता का आयोजन किया गया। इस दौरान व्याख्यान प्रतियोशिता में परिका शर्मा, मेघा राठी, मुद्रिका वर्मा ने जल संरक्षण और स्वच्छ पर्यावरण पर अपने विचार प्रस्तुत कर छात्र-छात्राओं को जागरूक किया।

पोस्टर प्रतियोगिता में प्रथम स्थान अनन्या, दूसरा स्थान वंश सैनी, तीसरे स्थान पर