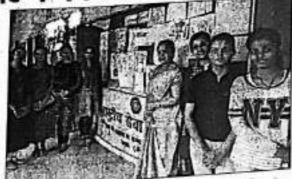

# अनुश्रुति के बच्चों ने सीखी एक्शन पेंटिंग

रङ्की हमारे संवाददाता

सनातन धर्म प्रकाश चंद पीजी कालेज में चित्रकला वर्कशाप में आई आईटी से आये अनुश्रुति के बच्चों को अनेक प्रकार की चित्रकला की जानकारी दी गई।

डॉ. अर्चना चीहान ने बच्चों को दीवार पर प्रागैतिहासिक कलाकृतियां बनाकर दिखाई। स्वयं बच्चों ने भी दीवारों पर आकृतियां उकेरीं। इसके अलावा रुमन कुमारी ने एक्शन पेंटिंग, प्रीति कश्यप ने हैंड, मेड शीट पर गणेश और शिवजी ने स्क्रीन प्रिटिंग सिखायी। अनुश्रुति के इन

#### चित्रकला वर्कशॉप

- सनातन धर्म पीसी पीजी कॉलेज में आयोजित हुई चित्रकला वर्कशॉप
- मूक बंधिर बच्चों ने बेहद सहजता से सभी कलाओं को सीखा

मूक बिधर बच्चों ने यहां सिखायी गयी सभी कलाओं को बड़ी सहजता से सीखा। अनुश्रुति के बच्चों ने विद्यालय की छात्राओं के साथ उत्साहपूर्वक मिलकर कार्य किया। सभी ने अनुश्रुति से आये बच्चों के कार्य की भी सराहना की।

दैनिक जागरण

देहरादून/हरिद्वार, 6 नवंबर 2015

दीवारों पर उकेरीं आकृतियां

रुड़की: श्री सनातन धर्म प्रकाश चंद्र महाविद्यालय में आयोजित चित्रकला कार्यशाला में आइआइटी से आए अनुश्रुति के छात्र-छात्राओं को अनेक प्रकार की चित्रकला की जानकारी दी गई। डॉ. अर्चना चौहान ने बच्चो को दीवार पर प्रागैतिहासिक कला की कृतियों को बनाकर दिखाया। स्वयं छात्र-छात्राओं ने भी दीवारों पर आकृतियां उकेरी। इसके अलावा रुमून कुमारी ने एक्शन पेटिंग, प्रीति कश्यप ने हंड मंड शीट पर गणेश जी और शिवानी ने स्कीन प्रिटिंग सिखाई। अनुश्रुति के सभी छात्र छात्राएं मूक बचिर होते हुए भी यहां सिखाई गई सभी कलाओं को बड़ी सहजता से सीखा।