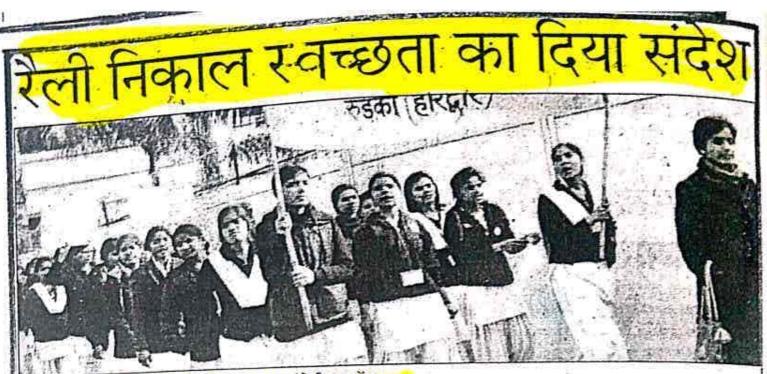

दैनिक जागरण

देहरादून/हरिद्वार, 6 नवंबर 2015

दीवारों पर उकेरीं आकृतियां

रुड़की: श्री सनातन धर्म प्रकाश चंद्र महाविद्यालय में आयोजित चित्रकला कार्यशाला में आइआइटी से आए अनुश्रुति के छात्र-छात्राओं को अनेक प्रकार की चित्रकला की जानकारी दी गई। डॉ. अर्चना चौहान ने बच्चो को दीवार पर प्रागैतिहासिक कला की कृतियों को बनाकर दिखाया। स्वयं छात्र-छात्राओं ने भी दीवारों पर आकृतियां उकेरी। इसके अलावा रुमून कुमारी ने एक्शन पेटिंग, प्रीति कश्यप ने हंड मंड शीट पर गणेश जी और शिवानी ने स्कीन प्रिटिंग सिखाई। अनुश्रुति के सभी छात्र छात्राएं मूक बचिर होते हुए भी यहां सिखाई गई सभी कलाओं को बड़ी सहजता से सीखा।