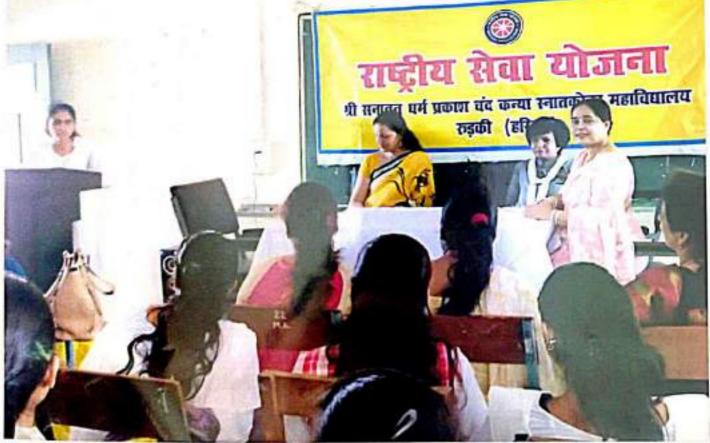

Prakash Chand Kanya Snatkottar Mahavidyalaya Roorkee National Service Scheme 2015- 16 Program officer MS. Anjali Prasad श्री सनातन धर्म प्रकाश चन्द कन्या स्नातकोत्तर महाविद्यालय,रूड़की स्वंयसेविका राष्ट्रीय सेवा योजना — 2015—16 की सची