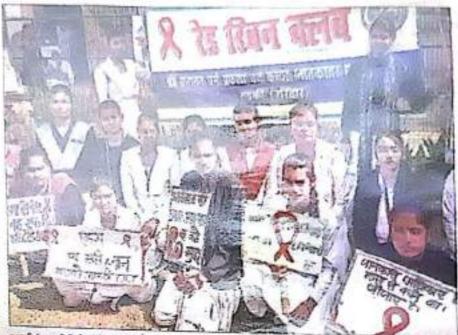

#### State Level poster Compt. M.K.P. (Pu) College, DDN.

M.K.P. (P.5) College, Dehradun has organized State level competition on homen's day & march 2016 - Topic D women Empour ment. @ Awareness about HIV/AIDS 1 Beti bacharo, beti padao In this compt- 10 Students have participated and Km. Deepmala of M.A. I Sem has Particepants Nom got Ist prize. (6) Chanda (7) Preeti Say @ periganta ( Find Shahuutig 1 Shorting Kanya Snatkottar Mahavidyahaya eepmon Roorkee (10) Preeti 1 Huma