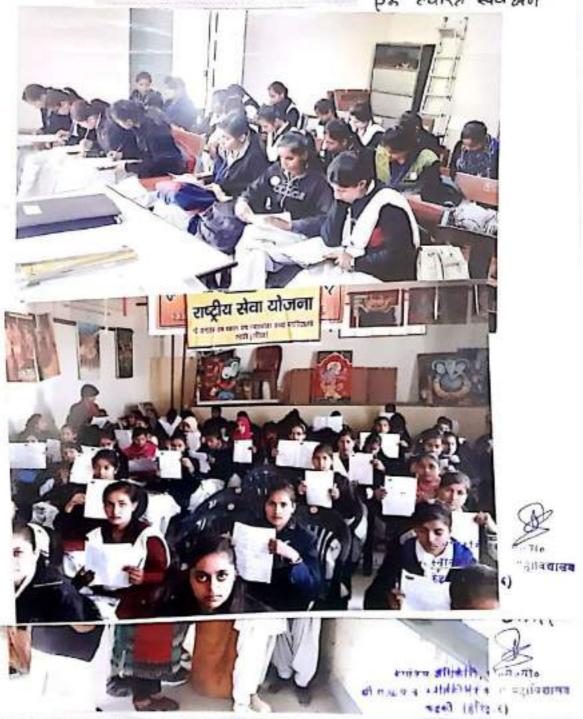

= जातरन

### ११५ छात्राओं ने किया परीक्षा में प्रतिभा

विवेकानंद के जीवन पा अपारित र्या। परीक्षा राष्ट्रीय सेवा योजना की ओर से हुई। प्राचार्य हों, अर्चना निखा ने

जनजण संवादराता, रुहकीः विवेकानंद प्रतिवेशिता में हिस्सा शेने वाली छात्राओं सेवा समिति के आह्यान पर के उत्पाह को स्ताहन की। एनएसएस एमरसरोपीमी गर्ल्स पीजी कॉलेज की कार्यक्रम आध्वारी एवं परिवा प्रमारी में पूरवार को मामान्य झान परीक्षा की हों. भारती शर्मा रे वताया कि परीक्षा में आरोजन किया गया। यह परीक्षा न्यामी । कलिज की 115 हाजुओं ने प्रतिभागिता की। इस मीके पर परीक्षा उप प्रभारी डॉ.. अर्चन चीरान, प्रियंका, सीर्च फल, तेलु राम आदि उपस्थित रहे।

रेड रिबन ४ लंब रांबंधी गातिविधि





स्टब्ली रिधन एकडी हिन्री कॉलेज में अंतरहासूचि महिला दिवस के मौके पर अपनेतित वार्यक्षान में मानवहीं देती कबना। 👓 मान

एड्स जनस्करा हेतु एक त्वरित सर्वे अन



वेहरावून | रविवार, 10 मार्च 2019

THIE SHIE

एसडी पीजी कॉलेज में एड्स के प्रति किया जागरूक



रुडकी। एमडो पीजो कॉलेज में एड्स जनजागरण अभियान के तहत छात्राओं को विभिन्न जानकारी दी गई। इस दौरान लिंग भेद पर छात्राओं ने अपने विचार उस्तुत किए। शानवार एसडो पीजो कॉलेज के रेड रियन कराव-की ओर से एड्स को लेकर कार्यक्रम आयोजित किए गए। इस दौरान एड्स जागरकता भिति पत्रिका का भी प्रदर्शन किया गया। इस दौरान छात्राओं ने वालिकाओं के इको पर प्रकाश डाला गया। मैंके पर डॉ. भगती शर्मा, डॉ. अर्चना मिश्रा, अलका आर्थ, डॉ. कामना जैन, डॉ. किरण, डॉ. अर्चना चौहान, अंजलि प्रसाद, सीमा राय, अंशु मौजूद रही। ध्यूरो

#### कॉलेज में वना रेड रिबन क्लब

काळी श्री सनातन मर्म प्रकाश चंद्र करणा महाशिष्ट्रासाराच्य में संतर्भाष्ट्रीय महिला दिवस के मीके पर रेड रिवन क्लब का गठन निज्या गया। इस मौके पर एक संगोध्ये ची सांबोजित की गई।