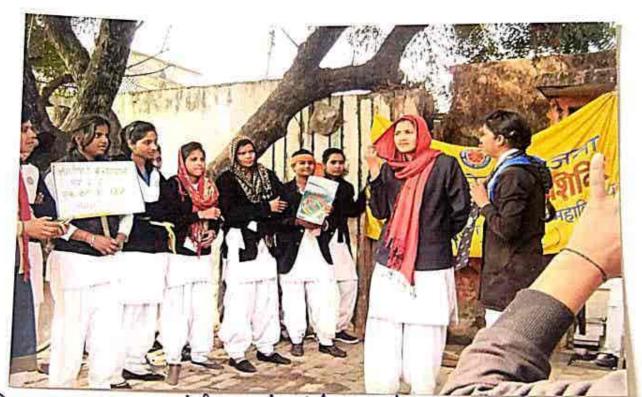

क्तिमानली के अनमर पर अभिमीतिमा Ballow I 11.12 mil bersional of mist on नीर से बी रण त रूग ए की राजारा का किए के, पालली रोज्यावन का न्योकी काप्रम (waste material) at the tabalistan at सामिकान किया गया विस्तेमं सामी कालाका ने महनाक कर महस्सा किया। अधुमाश्यम क्यां तिर्धामि इस अमार रहा waste matiral (m. A) 1 STRA - I Darti /III SEM) -Rent Han - IV-Deepte (I SEM) - ILO Bailor (I SEM) (5) - gon on - The Charles (I SEM) MAN Chandy I SEM) THAT Sorper CJ SEM. - To Nectu Kumo ( 5) Sally - III - Montal Contraction of John States of Till Demoun Ged - I Acarly power DENERTH II OF STOCKE DENEMA TITE AKynsha @ क्षाम्प्रा अप- III @ far 211 - III \* Mathe Lalita Deni