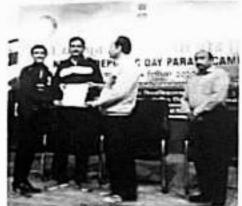

#### State Level poster Compt. M.K.P. (Pu) College, DDN.

M.K.P. (P.5) College, Dehradun has organized State level competition on homen's day & march 2016 - Topic D women Empour ment. @ Awareness about HIV/AIDS 1 Beti bacharo, beti padao In this compt- 10 Students have participated and Km. Deepmala of M.A. I Sem has Particepants Nom got Ist prize. (6) Chanda (7) Preeti Say @ periganta ( Find Shahuutig 1 Shorting Kanya Snatkottar Mahavidyahaya eepmon Roorkee (10) Preeti 1 Huma