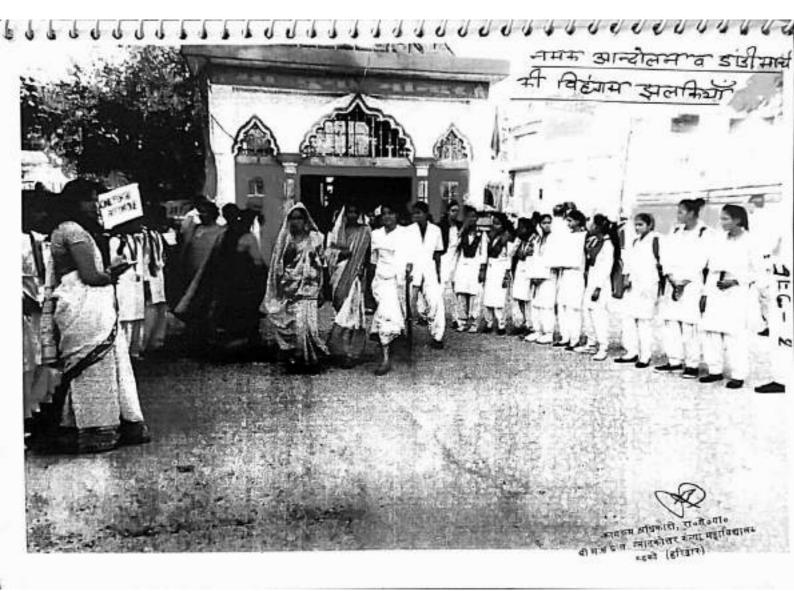

ति जागरूक किया। कहा कि सभी अपनी किमोद्यरी समझकर अपने आसपास गंदगी मफैलाएं, गंगा में नंदगी नफैलाएं। इस अवसरपर प्राचार्व हा. अर्चन्मित्र, इंटर कॉलेज की प्रधानाचार्य प्रेरणा शर्मा उपस्थित रहे।

> कायकम अधिकाचि, राज्ये ब्याह थी स.ध प्र.च. स्नातकोत्तर कन्या महावि**द्याल**≉ ब्दकी (हरिदार)

### 1EC-1

# Amarenen Campzign



quereness Jernipaign

A

ग्रामात्री, राज्मेवयोक ज्यानर कथा महाविष् को (हरिकार)





, मधिकारी, राज्मेश्मीर नमकोतर क्या महाविद्याः



#### SEC - 1

### जैनिक अजैनिक निस्तारण हेतु जन- जारण अभिवान



 क्षंत्रम् आधकारा, राज्यज्ञा.
 को स.ध प्र.च. स्नातकोत्तर कन्या महाविद्यालक घडकी (हरिद्वार)





सकते हैं। इस भाषामा पर प्रस्कार की कार्यक्रम अधिकारी हो, पारत कर्म, डी. किस्त बाला, डी. उक्, हो पारत, ही. ज्योंक्या आदि धीनुद्र हो

क्षामध्य प्रमासनोत्तर कन्यामहाविद्यासः स्वकी (हरिद्वार)



17-07-19

# SEC-3 (Activities - 1)

**बृहस्पतिवार •** १८.जुलाई.२०१९

SILLEREDIE

'स्वच्छ भारत मिशन' विषय पर कराई प्रतियोगिता

माई सिटी रिपोर्ट

V

V

V

O

रुडकी। एसडी पीजी प्रथम, द्वितीय और तृतीय विभिन्न गतिविधियां कराई।

विषय प्रतियोगिता कराई। इसमें लगाई गई।

कुमारी अनन्या, वंश सैनी और प्रियंशु बिच्छ ने क्रमशः की स्वयंसेवी स्थान प्राप्त किया। वहीं, छात्राओं ने बुधवार को मांत्वना पुरस्कार आदित्य स्वच्छ भारत मिशन के तहत सैनी और हियांचु पाल को दिया गया। इस दौरान एसके छात्राओं ने स्कॉलर्स नागयान, दीक्षा शर्मा, भारती एकेडमी में विद्यर्थियों को शर्मा, मेद्रा राठी, आपूर्यी जल संरक्षण और स्वच्छत और अर्चना मिश्रा आदि पर मौजूद रही। इसके बाद व्याख्यान और पोस्टर कालेज में भी वॉल मैगजीन



रुदकी स्थित एसडी डिग्री कॉलेज में आयोजित वॉल मैंगजीन के दौरान छात्राएं व शिक्षका। अब उनन

स्वयं सेवी ६ आखों द्