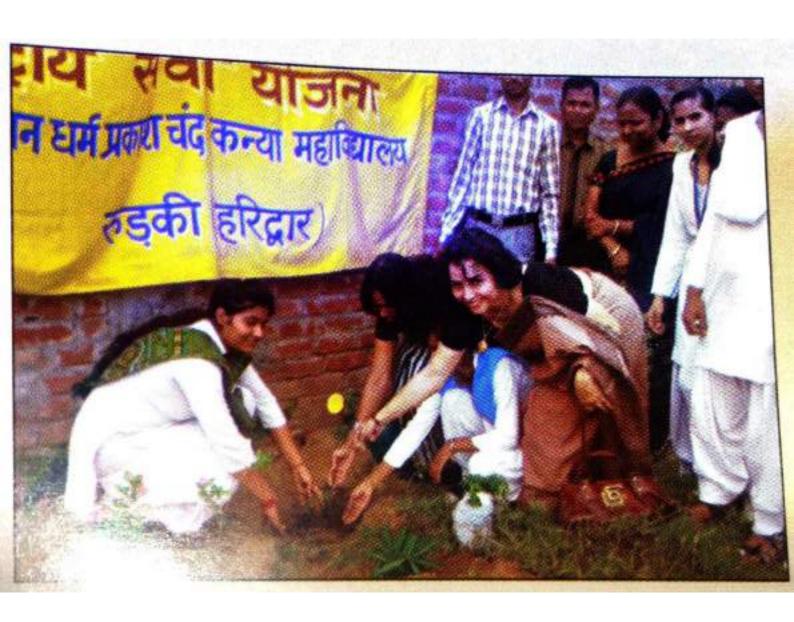

# अनुश्रुति के बच्चों ने सीखी एक्शन पेंटिंग

रङ्की हमारे संवाददाता

सनातन धर्म प्रकाश चंद पीजी कालेज में चित्रकला वर्कशाप में आई आईटी से आये अनुश्रुति के बच्चों को अनेक प्रकार की चित्रकला की जानकारी दी गई।

डॉ. अर्चना चीहान ने बच्चों को दीवार पर प्रागैतिहासिक कलाकृतियां बनाकर दिखाई। स्वयं बच्चों ने भी दीवारों पर आकृतियां उकेरीं। इसके अलावा रुमन कुमारी ने एक्शन पेंटिंग, प्रीति कश्यप ने हैंड, मेड शीट पर गणेश और शिवजी ने स्क्रीन प्रिटिंग सिखायी। अनुश्रुति के इन

#### चित्रकला वर्कशॉप

- सनातन धर्म पीसी पीजी कॉलेज में आयोजित हुई चित्रकला वर्कशॉप
- मूक बंधिर बच्चों ने बेहद सहजता से सभी कलाओं को सीखा

मूक बिधर बच्चों ने यहां सिखायी गयी सभी कलाओं को बड़ी सहजता से सीखा। अनुश्रुति के बच्चों ने विद्यालय की छात्राओं के साथ उत्साहपूर्वक मिलकर कार्य किया। सभी ने अनुश्रुति से आये बच्चों के कार्य की भी सराहना की।

दैनिक जागरण

देहरादून/हरिद्वार, 6 नवंबर 2015

दीवारों पर उकेरीं आकृतियां

रुड़की: श्री सनातन धर्म प्रकाश चंद्र महाविद्यालय में आयोजित चित्रकला कार्यशाला में आइआइटी से आए अनुश्रुति के छात्र-छात्राओं को अनेक प्रकार की चित्रकला की जानकारी दी गई। डॉ. अर्चना चौहान ने बच्चो को दीवार पर प्रागैतिहासिक कला की कृतियों को बनाकर दिखाया। स्वयं छात्र-छात्राओं ने भी दीवारों पर आकृतियां उकेरी। इसके अलावा रुमून कुमारी ने एक्शन पेटिंग, प्रीति कश्यप ने हंड मंड शीट पर गणेश जी और शिवानी ने स्कीन प्रिटिंग सिखाई। अनुश्रुति के सभी छात्र छात्राएं मूक बचिर होते हुए भी यहां सिखाई गई सभी कलाओं को बड़ी सहजता से सीखा।