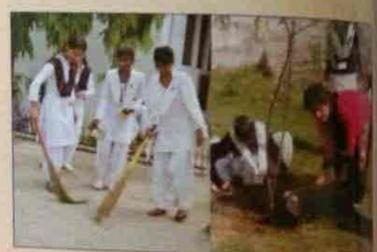

क्तिमानली के अनमर पर अभिमीतिमा Ballow I 11.12 mil bersional of mist on नीर से बी रण त रूग ए की राजारा का किए के, पालली रोज्यावन का न्योकी काप्रम (waste material) at the tabalistan at सामिकान किया गया विस्तेमं सामी कालाका ने महनाक कर महस्सा किया। अधुमाश्यम क्यां तिर्धामि इस अमार रहा waste matiral (m. A) 1 STRA - I Darti /III SEM) -Rent Han - IV-Deepte (I SEM) - ILO Bailor (I SEM) (5) - gon on - The Charles (I SEM) MAN Chandy I SEM) THAT Sorper CJ SEM. - To Nectu Kumo ( 5) Sally - III - Montal Contraction of John States of Till Demoun Ged - I Acarly power DENERTH II OF STOCKE DENEMA TITE AKynsha @ क्षाम्प्रा अप- III @ far 211 - III \* Mathe Lalita Deni