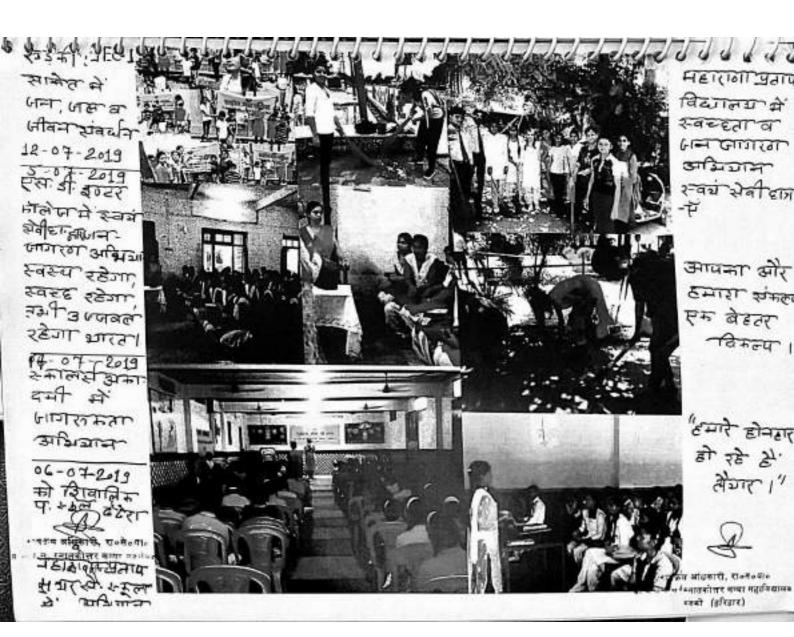

Prakash Chand Kanya Snatkottar Mahavidyalaya Roorkee National Service Scheme 2015- 16 Program officer MS. Anjali Prasad श्री सनातन धर्म प्रकाश चन्द कन्या स्नातकोत्तर महाविद्यालय,रूड़की स्वंयसेविका राष्ट्रीय सेवा योजना — 2015—16 की सची