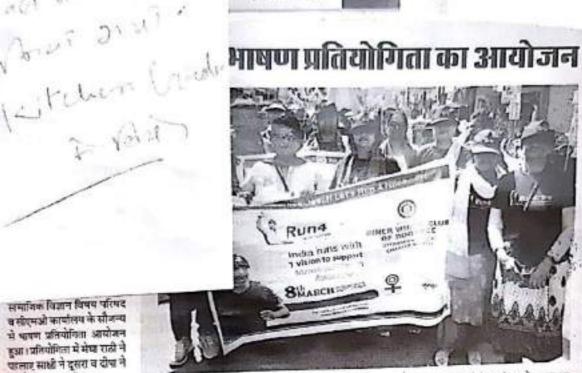

#### State Level poster Compt. M.K.P. (Pu) College, DDN.

M.K.P. (P.5) College, Dehradun has organized State level competition on homen's day & march 2016 - Topic D women Empour ment. @ Awareness about HIV/AIDS 1 Beti bacharo, beti padao In this compt- 10 Students have participated and Km. Deepmala of M.A. I Sem has Particepants Nom got Ist prize. (6) Chanda (7) Preeti Say @ periganta ( Find Shahuutig 1 Shorting Kanya Snatkottar Mahavidyahaya eepmon Roorkee (10) Preeti 1 Huma