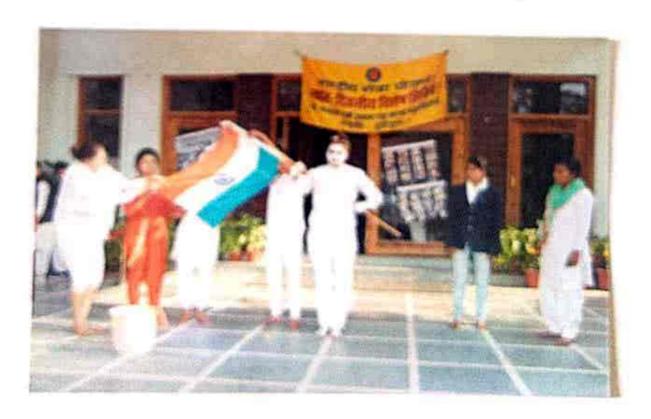

Prakash Chand Kanya Snatkottar Mahavidyalaya Roorkee National Service Scheme 2015- 16 Program officer MS. Anjali Prasad श्री सनातन धर्म प्रकाश चन्द कन्या स्नातकोत्तर महाविद्यालय,रूड़की स्वंयसेविका राष्ट्रीय सेवा योजना — 2015—16 की सची