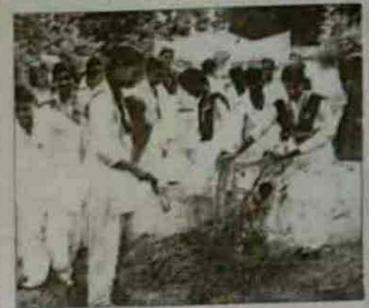

# अनुश्रुति के बच्चों ने सीखी एक्शन पेंटिंग

रङ्की हमारे संवाददाता

सनातन धर्म प्रकाश चंद पीजी कालेज में चित्रकला वर्कशाप में आई आईटी से आये अनुश्रुति के बच्चों को अनेक प्रकार की चित्रकला की जानकारी दी गई।

डॉ. अर्चना चीहान ने बच्चों को दीवार पर प्रागैतिहासिक कलाकृतियां बनाकर दिखाई। स्वयं बच्चों ने भी दीवारों पर आकृतियां उकेरीं। इसके अलावा रुमन कुमारी ने एक्शन पेंटिंग, प्रीति कश्यप ने हैंड, मेड शीट पर गणेश और शिवजी ने स्क्रीन प्रिटिंग सिखायी। अनुश्रुति के इन

दैनिक जागरण

देहरादून/हरिद्वार, 6 नवंबर 2015

दीवारों पर उकेरीं आकृतियां

रुड़की: श्री सनातन धर्म प्रकाश चंद्र महाविद्यालय में आयोजित चित्रकला कार्यशाला में आइआइटी से आए अनुश्रुति के छात्र-छात्राओं को अनेक प्रकार की चित्रकला की जानकारी दी गई। डॉ. अर्चना चौहान ने बच्चो को दीवार पर प्रागैतिहासिक कला की कृतियों को बनाकर दिखाया। स्वयं छात्र-छात्राओं ने भी दीवारों पर आकृतियां उकेरी। इसके अलावा रुमून कुमारी ने एक्शन पेटिंग, प्रीति कश्यप ने हंड मंड शीट पर गणेश जी और शिवानी ने स्कीन प्रिटिंग सिखाई। अनुश्रुति के सभी छात्र छात्राएं मूक बचिर होते हुए भी यहां सिखाई गई सभी कलाओं को बड़ी सहजता से सीखा।