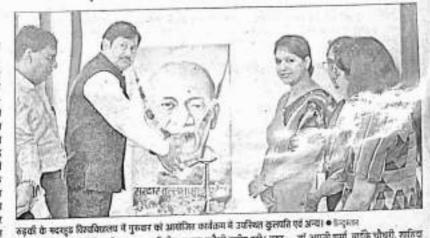

#### हिन्दुस्तान

देहरादून = शुक्रवार = ०६ नवम्बर २०१५

# अनुश्रुति के बच्चों ने सीखी एक्शन पेंटिंग

रङ्की हमारे संवाददाता

सनातन धर्म प्रकाश चंद पीजी कालेज में चित्रकला वर्कशाप में आई आईटी से आये अनुश्रुति के बच्चों को अनेक प्रकार की चित्रकला की जानकारी दी गई।

डॉ. अर्चना चीहान ने बच्चों को दीवार पर प्रागैतिहासिक कलाकृतियां बनाकर दिखाई। स्वयं बच्चों ने भी दीवारों पर आकृतियां उकेरीं। इसके अलावा रुमन कुमारी ने एक्शन पेंटिंग, प्रीति कश्यप ने हैंड, मेड शीट पर गणेश और शिवजी ने स्क्रीन प्रिटिंग सिखायी। अनुश्रुति के इन

#### चित्रकला वर्कशॉप

- सनातन धर्म पीसी पीजी कॉलेज में आयोजित हुई चित्रकला वर्कशॉप
- मूक बंधिर बच्चों ने बेहद सहजता से सभी कलाओं को सीखा

मूक बिधर बच्चों ने यहां सिखायी गयी सभी कलाओं को बड़ी सहजता से सीखा। अनुश्रुति के बच्चों ने विद्यालय की छात्राओं के साथ उत्साहपूर्वक मिलकर कार्य किया। सभी ने अनुश्रुति से आये बच्चों के कार्य की भी सराहना की।

दैनिक जागरण

देहरादून/हरिद्वार, 6 नवंबर 2015

दीवारों पर उकेरीं आकृतियां

रुड़की: श्री सनातन धर्म प्रकाश चंद्र महाविद्यालय में आयोजित चित्रकला कार्यशाला में आइआइटी से आए अनुश्रुति के छात्र-छात्राओं को अनेक प्रकार की चित्रकला की जानकारी दी गई। डॉ. अर्चना चौहान ने बच्चो को दीवार पर प्रागैतिहासिक कला की कृतियों को बनाकर दिखाया। स्वयं छात्र-छात्राओं ने भी दीवारों पर आकृतियां उकेरी। इसके अलावा रुमून कुमारी ने एक्शन पेटिंग, प्रीति कश्यप ने हंड मंड शीट पर गणेश जी और शिवानी ने स्कीन प्रिटिंग सिखाई। अनुश्रुति के सभी छात्र छात्राएं मूक बचिर होते हुए भी यहां सिखाई गई सभी कलाओं को बड़ी सहजता से सीखा।