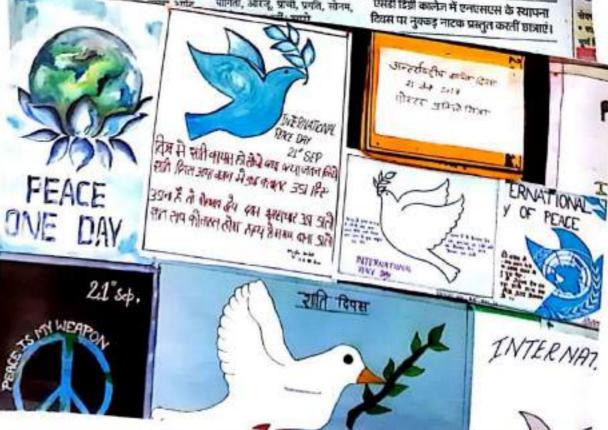

#### State Level poster Compt. M.K.P. (Pu) College, DDN.

M.K.P. (P.5) College, Dehradun has organized State level competition on homen's day & march 2016 - Topic D women Empour ment. @ Awareness about HIV/AIDS 1 Beti bacharo, beti padao In this compt- 10 Students have participated and Km. Deepmala of M.A. I Sem has Particepants Nom got Ist prize. (6) Chanda (7) Preeti Say @ periganta ( Find Shahuutig 1 Shorting Kanya Snatkottar Mahavidyahaya eepmon Roorkee (10) Preeti 1 Huma