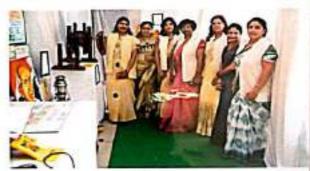

#### State Level poster Compt. M.K.P. (Pu) College, DDN.

M.K.P. (P.5) College, Dehradun has organized State level competition on homen's day & march 2016 - Topic D women Empour ment. @ Awareness about HIV/AIDS 1 Beti bacharo, beti padao In this compt- 10 Students have participated and Km. Deepmala of M.A. I Sem has Particepants Nom got Ist prize. (6) Chanda (7) Preeti Say @ periganta ( Find Shahuutig 1 Shorting Kanya Snatkottar Mahavidyahaya eepmon Roorkee (10) Preeti 1 Huma