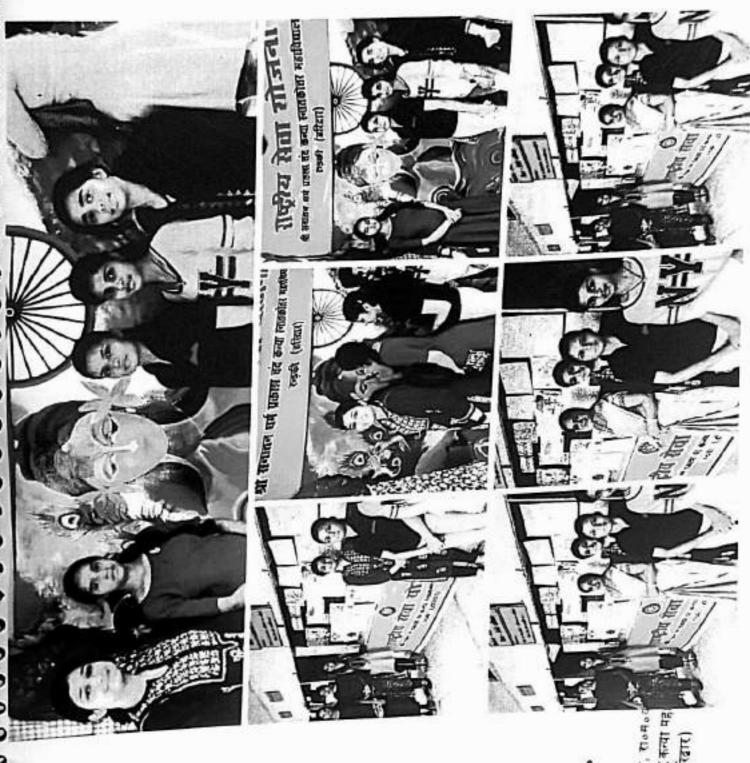

#### State Level poster Compt. M.K.P. (Pu) College, DDN.

M.K.P. (P.5) College, Dehradun has organized State level competition on homen's day & march 2016 - Topic D women Empour ment. @ Awareness about HIV/AIDS 1 Beti bacharo, beti padao In this compt- 10 Students have participated and Km. Deepmala of M.A. I Sem has Particepants Nom got Ist prize. (6) Chanda (7) Preeti Say @ periganta ( Find Shahuutig 1 Shorting Kanya Snatkottar Mahavidyahaya eepmon Roorkee (10) Preeti 1 Huma

Prakash Chand Kanya Snatkottar Mahavidyalaya Roorkee National Service Scheme 2015- 16 Program officer MS. Anjali Prasad श्री सनातन धर्म प्रकाश चन्द कन्या स्नातकोत्तर महाविद्यालय,रूड़की स्वंयसेविका राष्ट्रीय सेवा योजना — 2015—16 की सची