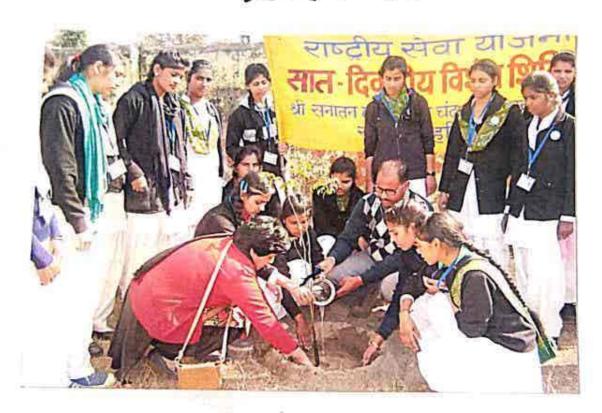

Prakash Chand Kanya Snatkottar Mahavidyalaya Roorkee National Service Scheme 2015- 16 Program officer MS. Anjali Prasad श्री सनातन धर्म प्रकाश चन्द कन्या स्नातकोत्तर महाविद्यालय,रूड़की स्वंयसेविका राष्ट्रीय सेवा योजना — 2015—16 की सची